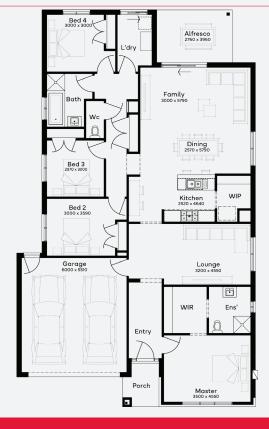

## **INCLUSIONS**

- Fixed price Site Costs
- Developer & council requirements
- 40m2 of coloured concrete Driveway
- Colorbond Sectional garage door & remote controls
- 20 LED Downlights to 20 additional light points
- Floor coverings to entire house
- 20mm Stone benchtops to kitchen, Bathrooms and Ensuite
- Quality 900mm stainless steel dual fuel (gas burners and electric oven) freestanding upright cooker.
- Ducted Heating and Choice of Ducted Evaporative Cooling or Split Systems to family and master
- Plus much more!