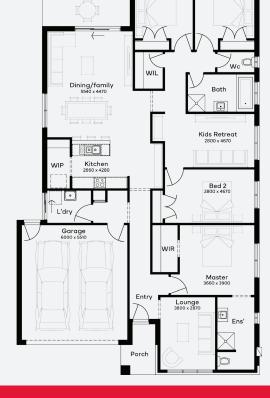

### Lot 204, Lara Flinders Walk Estate (420m<sup>2</sup>)

Alfresco

3 2

Bed 3

2

**Flinders Walk** Estate

Bed 4 2910 x 3030