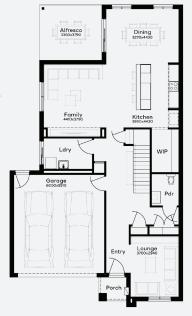

## House & Land Package

FIXED PRICE
GUARANTEE

STRUCTURAL

LIFETIME

GUARANTEE

GORDON 30 | EMERGE RANGE

\$810,223\*

Lot 207 , Lara Flinders Walk Estate (400m²)

## **INCLUSIONS**

- Fixed price Site Costs
- + Developer & council requirements
- + Photovoltaic panels with inverter
- + Feature front entry door
- + Colorbond Sectional garage door & remote controls
- + Floor coverings to entire house
- + 20mm Caesarstone arris edge benchtop to kitchen
- + Quality stainless steel cooktop & oven
- Ducted Heating
- + Plus much more!