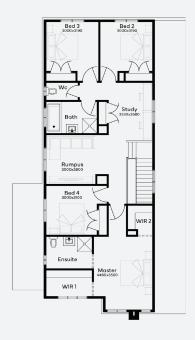

## House & Land Package

FIXED PRICE
GUARANTEE

STRUCTURAL

LIFETIME

GUARANTEE

GORDON 30 | EMERGE RANGE

\$810,223\*

Lot 207 , Lara Flinders Walk Estate (400m²)

## **INCLUSIONS**

- Fixed price Site Costs
- + Developer & council requirements
- + Photovoltaic panels with inverter
- + Feature front entry door
- + Colorbond Sectional garage door & remote controls
- + Floor coverings to entire house
- + 20mm Caesarstone arris edge benchtop to kitchen
- + Quality stainless steel cooktop & oven
- Ducted Heating
- + Plus much more!