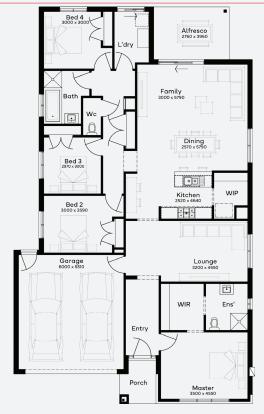

## House & Land Package

## SIMONDS

**FIXED PRICE** GUARANTEE

Unwrap your dream

STRUCTURAL LIFETIME **GUARANTEE** 

HEPBURN 25 | ELEVATE RANGE

\$704,595\*

FIRST HOME OWNERS - \$694,595

## **INCLUSIONS**

- Fixed price Site Costs
- Developer & council requirements
- 40m2 of coloured concrete Driveway
- Colorbond Sectional garage door & remote controls
- 20 LED Downlights to 20 additional light points
- Floor coverings to entire house
- 20mm Stone benchtops to kitchen, Bathrooms and Ensuite
- Quality 900mm stainless steel dual fuel (gas burners and electric oven) freestanding upright cooker.
- Ducted Heating and Choice of Ducted Evaporative Cooling or Split Systems to family and master
- Plus much more!