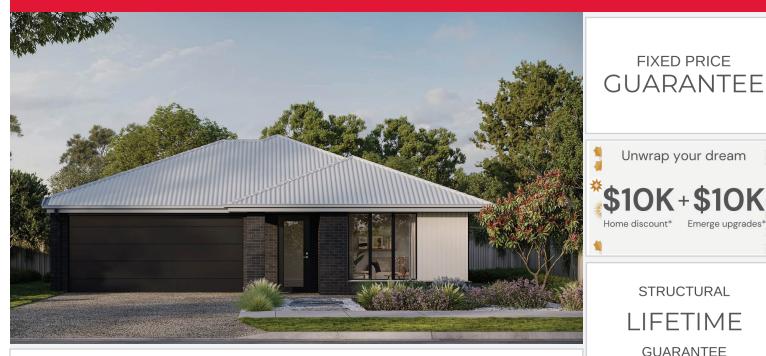

#### FIXED PRICE

## House & Land Package

# SIMONDS

MUNDI 22 | EMERGE RANGE

#### Lot 211, Lara Flinders Walk Estate (400m<sup>2</sup>)

### FIRST HOME OWNERS - \$646,227

#### INCLUSIONS

- Fixed price Site Costs +
- Developer & council requirements +
- Photovoltaic panels with inverter +
- Feature front entry door +
- Colorbond Sectional garage door & remote controls +
- + Floor coverings to entire house
- + 20mm Caesarstone arris edge benchtop to kitchen
- + Quality stainless steel cooktop & oven
- Ducted Heating
- Plus much more!