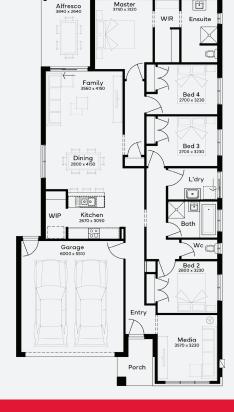

# SIMONDS

MUNDI 22 | EMERGE RANGE

#### Lot 211, Lara Flinders Walk Estate (400m<sup>2</sup>)

### FIRST HOME OWNERS - \$646,227