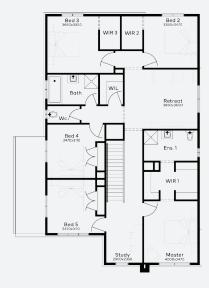

## SIMONDS

**FIXED PRICE** GUARANTEE

Unwrap your dream

STRUCTURAL LIFETIME **GUARANTEE** 

OAKRIDGE 35 | ELEVATE RANGE

828,425\*

Lot 213, Lara Flinders Walk Estate (414m²)

FIRST HOME OWNERS -