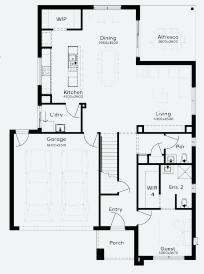

## SIMONDS

**FIXED PRICE** GUARANTEE

Unwrap your dream

STRUCTURAL LIFETIME **GUARANTEE** 

OAKRIDGE 35 | ELEVATE RANGE

828,425\*

Lot 213, Lara Flinders Walk Estate (414m²)

FIRST HOME OWNERS -