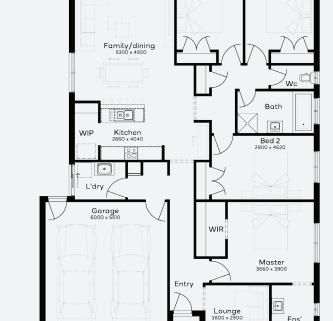

Lot 214, Lara Flinders Walk Estate (402m²)

Bed 3

For enquiries please contact: Nilu Srikantegowda - 0410 070 075

simonds.com.au

All Fixed Price House and Land packages are subject to approval by the Developer and Council. These packages are based on Simonds standard floor plan with preferred siting and without any alterations. The Package Price does not include stamp duty, government charges, legal fees, or bank charges. Additional costs, including a Community Infrastructure Levy and Asset Protection Permit, are not included in the package pricing. Any alterations to the standard floor plan may result in additional charges. The land price, for the land being the subject of the Fixed Price House and Land package, and its availability must be confirmed by Simonds prior to making a purchase. Simonds reserves the right to withdraw or amend the pricing, inclusions, and promotions for the Fixed Price House and Land package at any time without prior notice. A Terms and conditions apply, for more information, please refer to our terms and conditions at www.simonds.com.au/vic/terms-conditions. This package is applicable to the VIC - Emerge range only. Images shown are for illustrative purposes only and may not represent the final product such as lighting, window furnishings, timber look garage door & timber windows. Façade details including entry door and window sizing may vary between house types. Pricing also excludes features such as fencing, landscaping, letterbox, decking, driveway