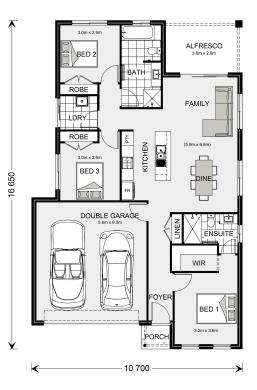

## Nova 160

⊨ 3 🗁 2 🔂 2

107 Flinders Avenue, Lara

Land Area: 420 m<sup>2</sup>

Contact Aarti Puri on 0416715676

## Inclusions:

+ \* Plan is fully customisable, or bring your own plans & we will build it

- + Resort Facade
- + Express Inclusions range with 12 months price lock\*
- + Colourbond roof with 6.58 kw solar with 5kw inverter
- + Double Glazed Windows & Sliding Doors
- + Opticon Pack