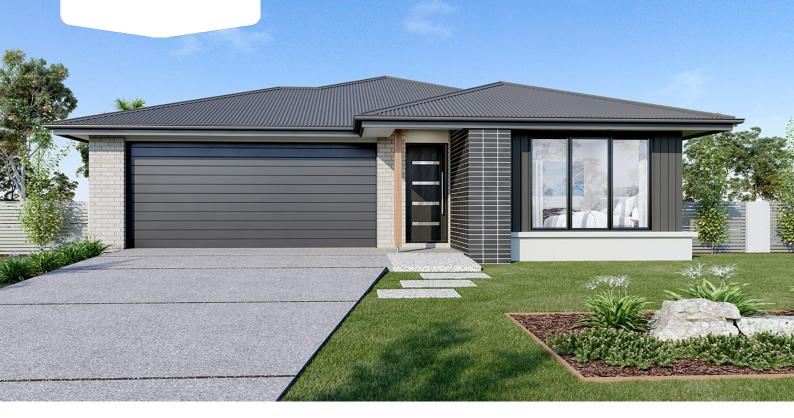

## Nova 160

⊨ 3 🗁 2 🔂 2

107 Flinders Avenue, Lara

Land Area: 420 m<sup>2</sup>

Contact Aarti Puri on 0416715676

## Inclusions:

+ \* Plan is fully customisable, or bring your own plans & we will build it

- + Resort Facade
- + Express Inclusions range with 12 months price lock\*
- + Colourbond roof with 6.58 kw solar with 5kw inverter
- + Double Glazed Windows & Sliding Doors
- + Opticon Pack