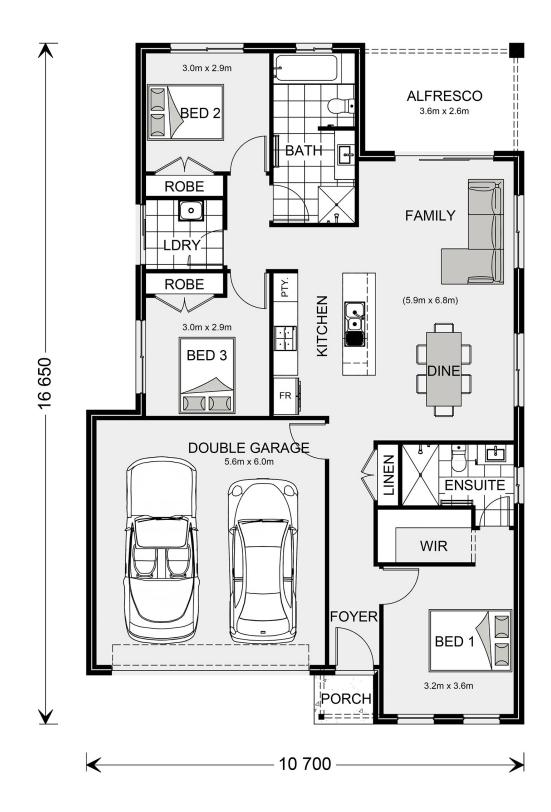

## Nova 160

⊨ 3 🗁 2 🔂 2

107 Flinders Avenue, Lara

Land Area: 420 m<sup>2</sup>

Contact Aarti Puri on 0416715676

## Inclusions:

+ \* Plan is fully customisable, or bring your own plans & we will build it

- + Resort Facade
- + Express Inclusions range with 12 months price lock\*
- + Colourbond roof with 6.58 kw solar with 5kw inverter
- + Double Glazed Windows & Sliding Doors
- + Opticon Pack