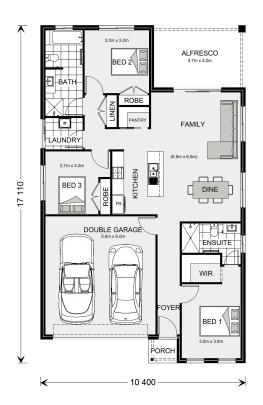

## **Nova 170**

109 Flinders Avenue, Lara

Land Area: 420 m<sup>2</sup>

Contact Aarti Puri on 0416715676

## **Inclusions:**

- + \* Plan is fully customisable, or bring your own plans & we will build it
- + Classic Facade
- + Express Inclusions range with 12 months price lock
- + Colourbond roof with 6.58 kw solar with 5kw inverter
- + Double Glazed Windows & Sliding Doors
- + Opticon Pack