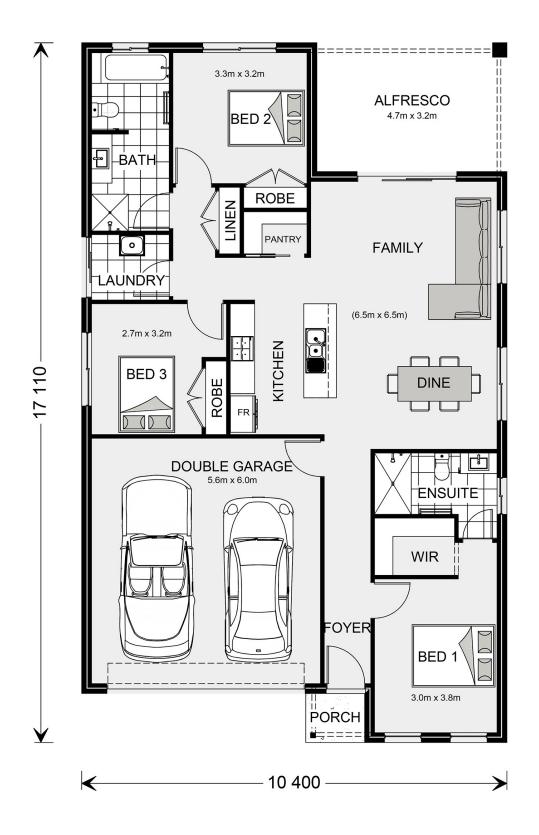

## **Nova 170**

109 Flinders Avenue, Lara

Land Area: 420 m<sup>2</sup>

Contact Aarti Puri on 0416715676

## **Inclusions:**

- + \* Plan is fully customisable, or bring your own plans & we will build it
- + Classic Facade
- + Express Inclusions range with 12 months price lock
- + Colourbond roof with 6.58 kw solar with 5kw inverter
- + Double Glazed Windows & Sliding Doors
- + Opticon Pack