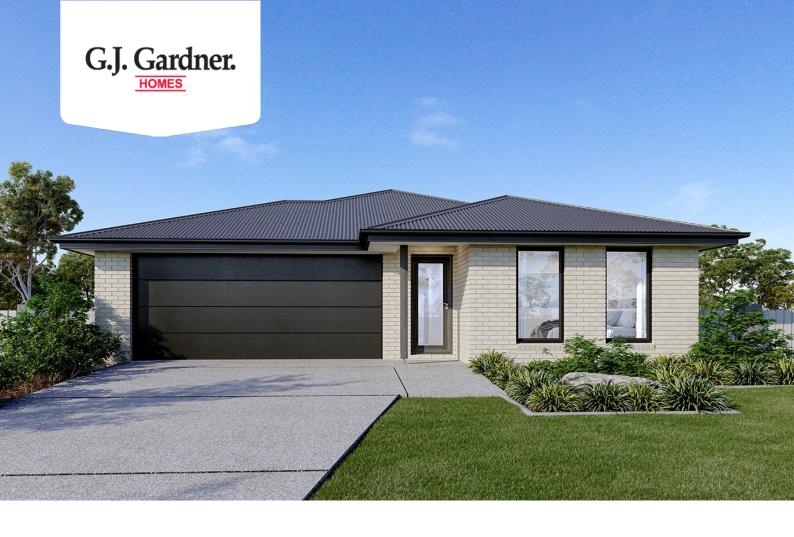

## **Nova 170**

109 Flinders Avenue, Lara

Land Area: 420 m<sup>2</sup>

Contact Aarti Puri on 0416715676

## **Inclusions:**

- + \* Plan is fully customisable, or bring your own plans & we will build it
- + Classic Facade
- + Express Inclusions range with 12 months price lock
- + Colourbond roof with 6.58 kw solar with 5kw inverter
- + Double Glazed Windows & Sliding Doors
- + Opticon Pack