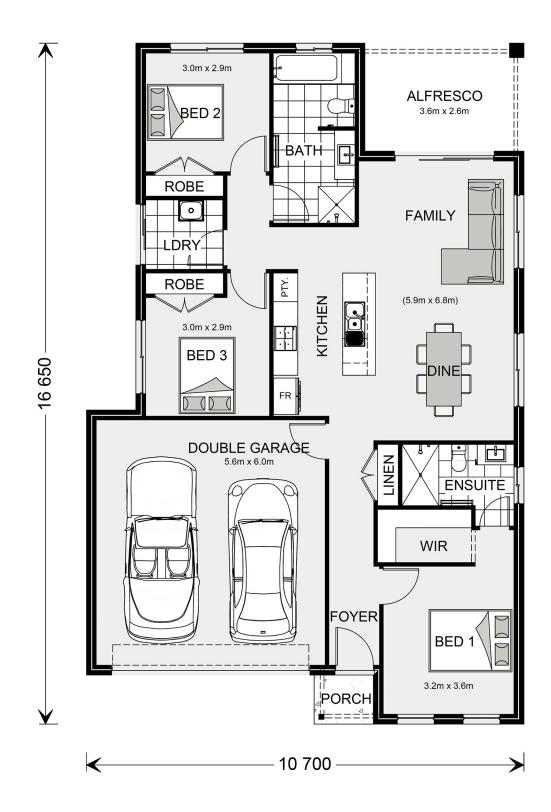

## Nova 160

⊨ 3 🗁 2 🔂 2

#### Inclusions:

+ \* Plan is fully customisable, or bring your own plans & we will build it

- + Classic Facade
- + Express Inclusions range with 12 months price lock\*
- + Colourbond roof with 6.58 kw solar with 5kw inverter
- + Double Glazed Windows & Sliding Doors
- + Opticon Pack