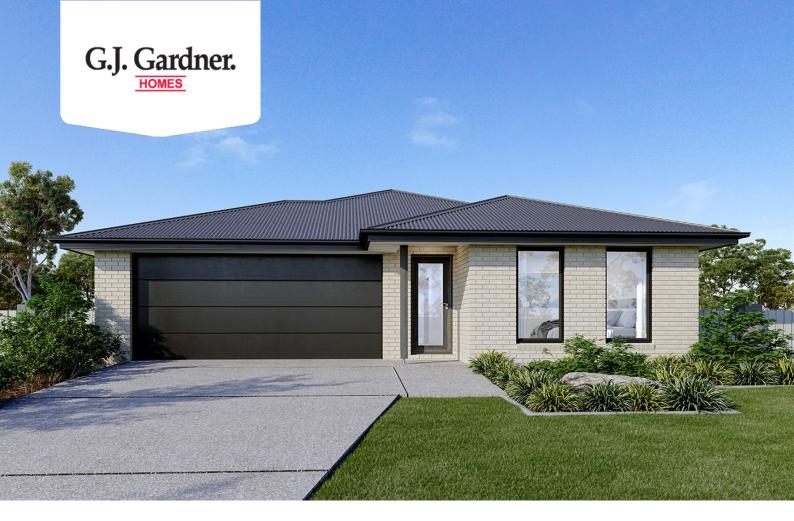

## Nova 160

⊨ 3 🗁 2 🔂 2

### 110 Flinders Ave, Lara

Land Area: 406 m<sup>2</sup>

Contact Aarti Puri on 0416715676

#### Inclusions:

+ \* Plan is fully customisable, or bring your own plans & we will build it

- + Classic Facade
- + Express Inclusions range with 12 months price lock\*
- + Colourbond roof with 6.58 kw solar with 5kw inverter
- + Double Glazed Windows & Sliding Doors
- + Opticon Pack