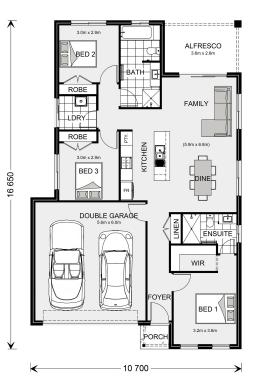

## Nova 160

⊨ 3 🗁 2 🔂 2

#### Inclusions:

+ \* Plan is fully customisable, or bring your own plans & we will build it

- + Classic Facade
- + Express Inclusions range with 12 months price lock\*
- + Colourbond roof with 6.58 kw solar with 5kw inverter
- + Double Glazed Windows & Sliding Doors
- + Opticon Pack