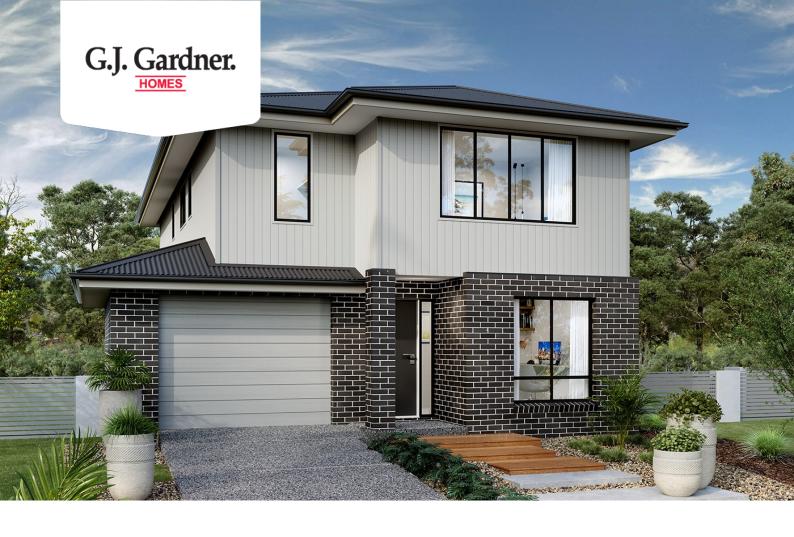

## Parkdale 179

212 Grevillea Court, Lara

Land Area: 375 m<sup>2</sup>

Contact Aarti Puri on 0416715676

## **Inclusions:**

- + \* Plan is fully customisable, or bring your own plans & we will build it
- + Classic Facade
- + Express Inclusions range with 12 months price lock
- + Colourbond roof with 6.58 kw solar with 5kw inverter
- + Double Glazed Windows & Sliding Doors
- + Opticon Pack