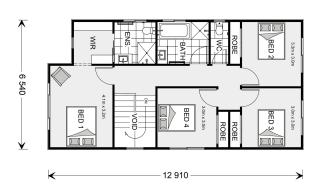

## Parkdale 179

212 Grevillea Court, Lara

Land Area: 375 m<sup>2</sup>

Contact Aarti Puri on 0416715676

## **Inclusions:**

- + \* Plan is fully customisable, or bring your own plans & we will build it
- + Classic Facade
- + Express Inclusions range with 12 months price lock
- + Colourbond roof with 6.58 kw solar with 5kw inverter
- + Double Glazed Windows & Sliding Doors
- + Opticon Pack