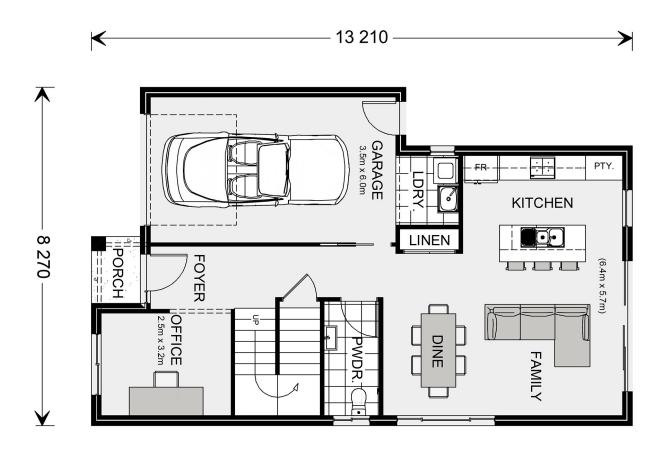

## Parkdale 179

212 Grevillea Court, Lara

Land Area: 375 m<sup>2</sup>

Contact Aarti Puri on 0416715676

## **Inclusions:**

- + \* Plan is fully customisable, or bring your own plans & we will build it
- + Classic Facade
- + Express Inclusions range with 12 months price lock
- + Colourbond roof with 6.58 kw solar with 5kw inverter
- + Double Glazed Windows & Sliding Doors
- + Opticon Pack