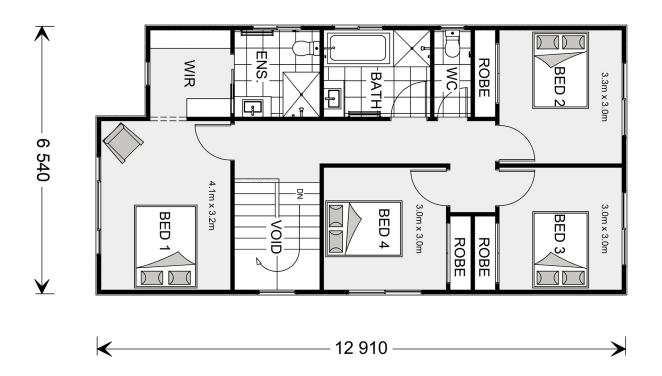

## Parkdale 179

212 Grevillea Court, Lara

Land Area: 375 m<sup>2</sup>

Contact Aarti Puri on 0416715676

## **Inclusions:**

- + \* Plan is fully customisable, or bring your own plans & we will build it
- + Classic Facade
- + Express Inclusions range with 12 months price lock
- + Colourbond roof with 6.58 kw solar with 5kw inverter
- + Double Glazed Windows & Sliding Doors
- + Opticon Pack