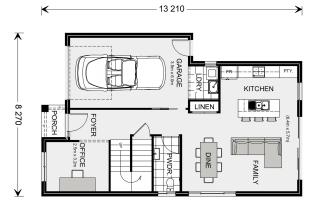

## Parkdale 179

212 Grevillea Court, Lara

Land Area: 375 m<sup>2</sup>

Contact Aarti Puri on 0416715676

## **Inclusions:**

- + \* Plan is fully customisable, or bring your own plans & we will build it
- + Classic Facade
- + Express Inclusions range with 12 months price lock
- + Colourbond roof with 6.58 kw solar with 5kw inverter
- + Double Glazed Windows & Sliding Doors
- + Opticon Pack