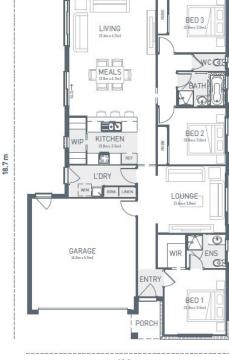

## **BICKFORD**174

CONTEMPORARY

| LOT 111 FLINDERS<br>AVENUE<br>LARA | 3 🛏 2 🚿 2 ឝ                    |
|------------------------------------|--------------------------------|
| HOME SIZE:<br>18.7SQ               | LOT SIZE:<br>420m <sup>2</sup> |
|                                    |                                |