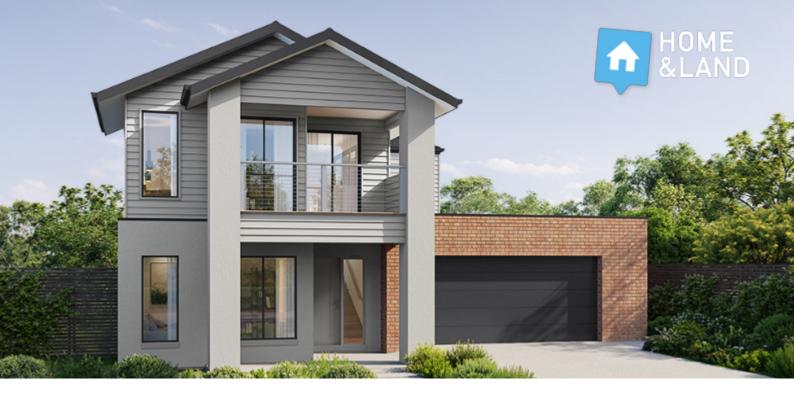

## LATROBE337

BUNGALOW

| LOT 424 LAKEVIEW<br>DRIVE<br>LARA LAKES | 5 🎮 3 🚿 2 ឝ                    |
|-----------------------------------------|--------------------------------|
| HOME SIZE:<br>36.1                      | LOT SIZE:<br>493m <sup>2</sup> |
|                                         |                                |

### **PACKAGE PRICE:**

# \$938,870

#### **INCLUSIONS:**

- Double glazed windows & doors
- 2kw solar system
- Colorbond steel roof
- Site cost allowance
- Developer requirements