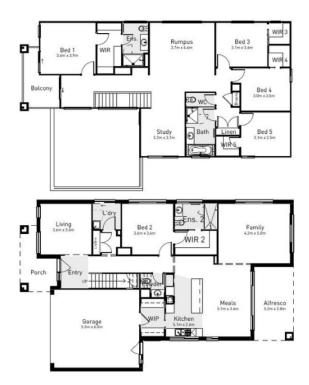

## LATROBE337

BUNGALOW

| LOT 424 LAKEVIEW<br>DRIVE<br>LARA LAKES | 5 🎮 3 🚿 2 ឝ                    |
|-----------------------------------------|--------------------------------|
| HOME SIZE:<br>36.1                      | LOT SIZE:<br>493m <sup>2</sup> |
|                                         |                                |

### **PACKAGE PRICE:**

# \$938,870

#### **INCLUSIONS:**

- Double glazed windows & doors
- 2kw solar system
- Colorbond steel roof
- Site cost allowance
- Developer requirements