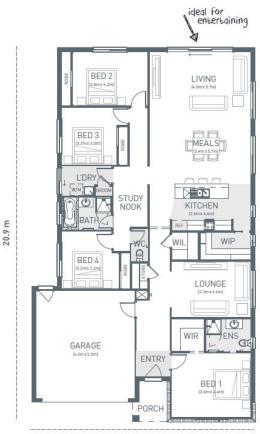

## FLINDERS235

COASTAL

| LOT 825 BLACK<br>SWAN DRIVE<br>ST LEONARDS | 4 🞮 2 🚿 2 🚔                    |
|--------------------------------------------|--------------------------------|
| HOME SIZE:<br>25.3SQ                       | LOT SIZE:<br>448m <sup>2</sup> |
|                                            |                                |