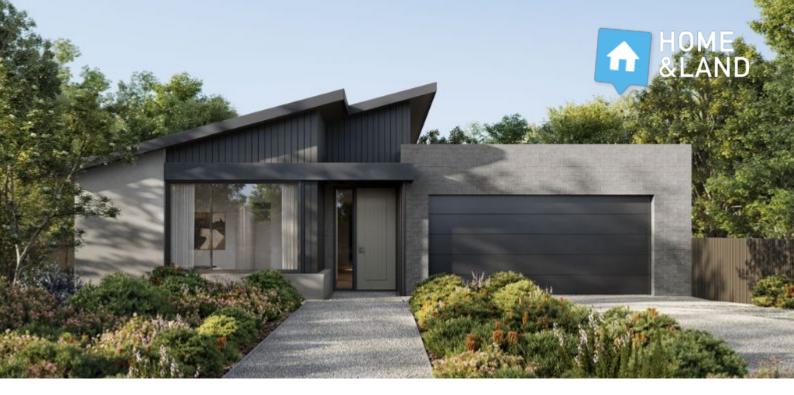

## FLINDERS235

COASTAL

| LOT 825 BLACK<br>SWAN DRIVE<br>ST LEONARDS | 4 🞮 2 🚿 2 🚔                    |
|--------------------------------------------|--------------------------------|
| HOME SIZE:<br>25.3SQ                       | LOT SIZE:<br>448m <sup>2</sup> |
|                                            |                                |

### **PACKAGE PRICE:**

# \$760,170

#### **INCLUSIONS:**

- Double glazed windows & doors
- 2kw solar system
- Colorbond steel roof
- Site cost allowance
- Developer requirements

12.5 m