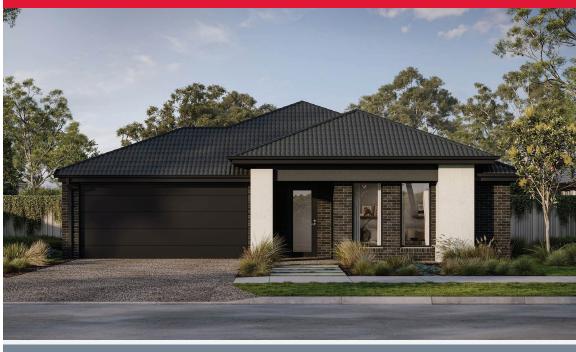

## SIMONDS

BUILDING QUALITY HOMES **SINCE 1949** 

Save more

Enjoy more

STRUCTURAL

LIFETIME

**GUARANTEE** 

CURLEW 27 | ELEVATE RANGE

\$753,705\*

FIRST HOME OWNERS - \$743,705

## **INCLUSIONS**

- Generous Site Costs
- Developer & council requirments
- 40m2 of coloured concrete Driveway
- Colorbond Sectional garage door & remote controls
- 20 LED Downlights to 20 additional light points
- Floor coverings to entire house
- 20mm Stone benchtops to kitchen, Bathrooms and Ensuite
- Quality 900mm stainless steel dual fuel (gas burners and electric oven) freestanding upright cooker.
- Ductred Heating and Choice of Ducted Evaporative Cooling or Split Systems to family and master bedroom
- Plus much more!