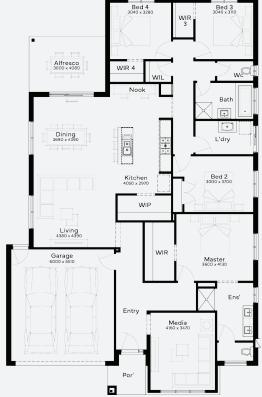

## House & Land Package

## SIMONDS

BUILDING QUALITY HOMES **SINCE 1949** 

Save more

Enjoy more

STRUCTURAL

LIFETIME

**GUARANTEE** 

CURLEW 27 | ELEVATE RANGE

Lot 106, Lara Flinders Walk Estate (476m²)

For enquiries please contact: Nilu Srikantegowda - 0410 070 075

simonds.com.au

\*From pricing is based on standard plan, builders preferred siting, site costs allowance, and is subject to extreme site changes beyond our reasonable control and unknown at the time of print. All packages are subject to Developer and Council approval. Package Price does not include stamp duty, government, legal or bank charges. Community Infrastructure Levy and Asset Protection Permit are not included in pricing and is to be arranged by the client directly with the Developer (if applicable). Any alterations may incur additional charges. Confirm land price and availability prior to purchase. Simonds reserves the right to withdraw or amend pricing, inclusions and promotion at any time without notice. \*Please refer to the terms and conditions at www.simonds.com.au/terms-and-conditions. This package applies to VIC - Elevate range only. Please speak with your sales consultant for further details. Pricing is current at 09/02/2025.