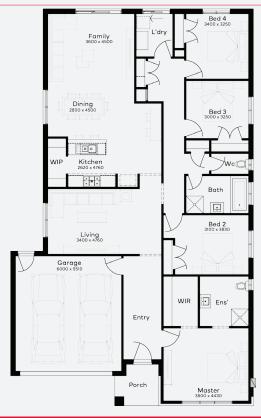

Lot 107, Lara Flinders Walk Estate (420m²)

2 2

For enquiries please contact: Nilu Srikantegowda - 0410 070 075

simonds.com.au

\*From pricing is based on standard plan, builders preferred siting, site costs allowance, and is subject to extreme site changes beyond our reasonable control and unknown at the time of print. All packages are subject to Developer and Council approval. Package Price does not include stamp duty, government, legal or bank charges. Community Infrastructure Levy and Asset Protection Permit are not included in pricing and is to be arranged by the client directly with the Developer (if applicable). Any alterations may incur additional charges. Confirm land price and availability prior to purchase. Simonds reserves the right to withdraw or amend pricing, inclusions and promotion at any time without notice. \*Please refer to the terms and conditions at www.simonds.com.au/terms-and-conditions. This package applies to VIC - Elevate range only. Please speak with your sales consultant for further details. Pricing is current at 09/02/2025.