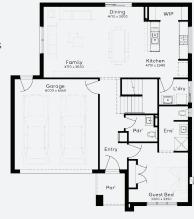

## **INCLUSIONS**

- + Generous Site Costs
- + Developer & council requirements
- + Photovoltaic panels with inverter
- + Feature front entry door
- + Colorbond Sectional garage door & remote controls
- + Floor coverings to entire house
- + 20mm Stone benchtops to kitchen
- + Quality stainless steel cooktop & oven
- + Ducted Heating
- + Plus much more!