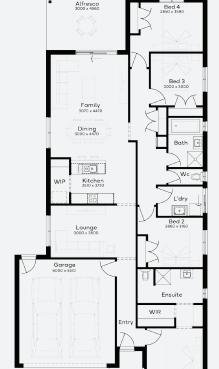

## **INCLUSIONS**

- + Generous Site Costs
- + Developer & council requirments
- + 40m2 of coloured concrete Driveway
- + Colorbond Sectional garage door & remote controls
- + 20 LED Downlights to 20 additional light points
- Floor coverings to entire house
- + 20mm Stone benchtops to kitchen, Bathrooms and Ensuite
- + Quality 900mm stainless steel dual fuel (gas burners and electric oven) freestanding upright cooker.
- Ductred Heating and Choice of Ducted Evaporative Cooling or Split Systems to family and master bedroom
- + Plus much more!

Lot 110, Lara Flinders Walk Estate (406m²)

2

For enquiries please contact: Nilu Srikantegowda - 0410 070 075

simonds.com.au

\*From pricing is based on standard plan, builders preferred siting, site costs allowance, and is subject to extreme site changes beyond our reasonable control and unknown at the time of print. All packages are subject to Developer and Council approval. Package Price does not include stamp duty, government, legal or bank charges. Community Infrastructure Levy and Asset Protection Permit are not included in pricing and is to be arranged by the client directly with the Developer (if applicable). Any alterations may incur additional charges. Confirm land price and availability prior to purchase. Simonds reserves the right to withdraw or amend pricing, inclusions and promotion at any time without notice. \*Please refer to the terms and conditions at www.simonds.com.au/terms-and-conditions. This package applies to VIC - Elevate range only. Please speak with your sales consultant for further details. Pricing is current at 09/02/2025.