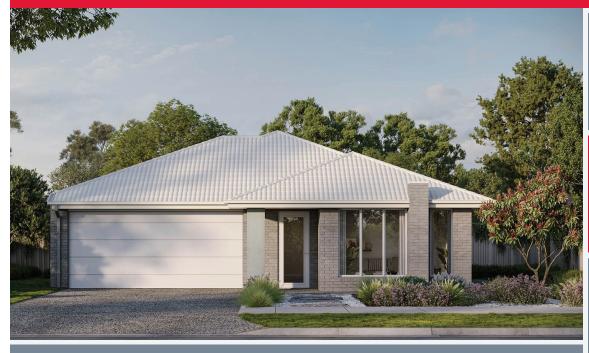

\*T&Cs apply. See website for full detail

STRUCTURAL

LIFETIME

**GUARANTEE** 

RIVERSTONE 23 | ELEVATE RANGE

\$696,279\*

FIRST HOME OWNERS - \$686,279

## **INCLUSIONS**

- + Generous Site Costs
- + Developer & council requirments
- + 40m2 of coloured concrete Driveway
- + Colorbond Sectional garage door & remote controls
- + 20 LED Downlights to 20 additional light points
- Floor coverings to entire house
- + 20mm Stone benchtops to kitchen, Bathrooms and Ensuite
- + Quality 900mm stainless steel dual fuel (gas burners and electric oven) freestanding upright cooker.
- Ductred Heating and Choice of Ducted Evaporative Cooling or Split Systems to family and master bedroom
- + Plus much more!