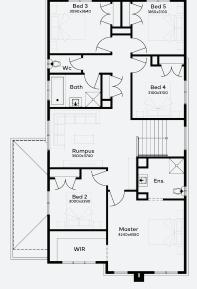

#### INCLUSIONS

- Generous Site Costs +
- Developer & council requirments +
- 40m2 of coloured concrete Driveway +
- + Colorbond Sectional garage door & remote controls
- 20 LED Downlights to 20 additional light points +
- + Floor coverings to entire house
- 20mm Stone benchtops to kitchen, + Bathrooms and Ensuite
- + Quality 900mm stainless steel dual fuel (gas burners and electric oven) freestanding upright cooker.
- Ductred Heating and Choice of Ducted +**Evaporative Cooling or Split Systems** to family and master bedroom
- Plus much more! +