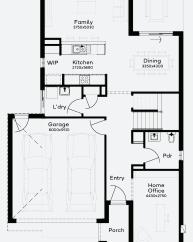

#### INCLUSIONS

- Generous Site Costs +
- Developer & council requirments +
- 40m2 of coloured concrete Driveway +
- + Colorbond Sectional garage door & remote controls
- 20 LED Downlights to 20 additional light points +
- + Floor coverings to entire house
- 20mm Stone benchtops to kitchen, + Bathrooms and Ensuite
- + Quality 900mm stainless steel dual fuel (gas burners and electric oven) freestanding upright cooker.
- Ductred Heating and Choice of Ducted +**Evaporative Cooling or Split Systems** to family and master bedroom
- Plus much more! +