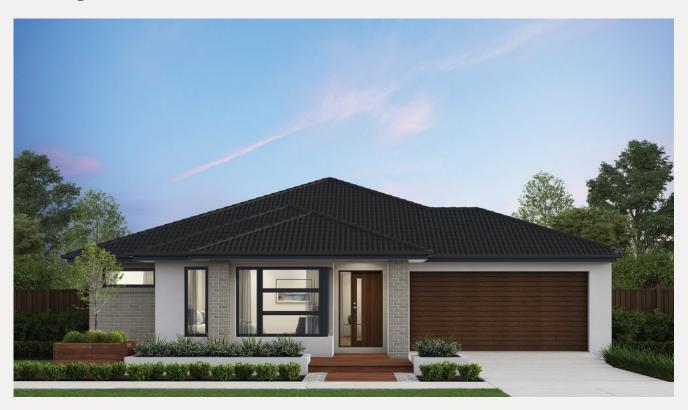

## Portofino 31 Contempo façade. Fixed price \$835,400\*

## Lot 801 Stringybark Drive, Lara Lara Lakes Estate

 Land size:
 552m²

 Home size
 284.24m²

- · Contempo facade included
- 7-Star energy rating
- Fixed site costs
- Low E Double glazed thermally broken awning windows
- Low E Double glazed sliding stacker doors
- · 3.5kW solar PV system
- · Quality floor coverings throughout
- · 2550mm high ceilings to ground floor
- · LED downlights to entry, kitchen and living
- Soft closers to draws and doors
- · ILVE 900mm wide oven, cooktop and rangehood
- Overhead kitchen cupboards adjacent to rangehood
- 40mm stone kitchen benchtops
- 20mm stone bathroom benchtops
- · Quality Caroma basins and tapware
- · 12 month maintenance period & 25 year structural guarantee
- Opticomm Fibre Optic Connection