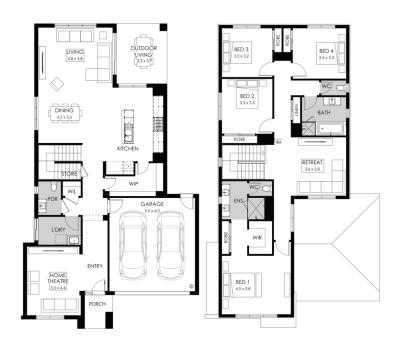

## Lot 804 Stringybark Drive, Lara Lara Lakes Estate

 Land size:
 400m²

 Home size
 305.29m²

- Fixed site costs
- Soho facade included
- 7-Star energy rating
- Low E Double glazed thermally broken awning windows
- Low E Double glazed sliding stacker doors
- 3.5kW solar PV system
- Quality flooring throughout
- 2400mm high ceilings
- 900mm Westinghouse kitchen appliances
- 20mm stone benchtops to kitchen
- Quality chrome or matt black tapware, throughout
- Quality Dulux paint
- 25 Year Structural Guarantee & 12 Month Maintenance
- Opticomm Fibre Optic Connection