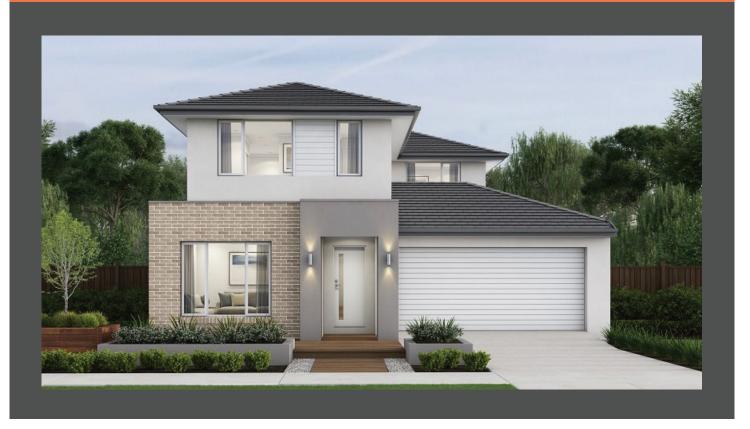

## **Elements**

by Boutique Homes

Lexington 33 Soho façade. Fixed price \$784,600\*

## Lot 804 Stringybark Drive, Lara Lara Lakes Estate

 Land size:
 400m²

 Home size
 305.29m²

- Fixed site costs
- Soho facade included
- 7-Star energy rating
- Low E Double glazed thermally broken awning windows
- Low E Double glazed sliding stacker doors
- 3.5kW solar PV system
- Quality flooring throughout
- 2400mm high ceilings
- 900mm Westinghouse kitchen appliances
- 20mm stone benchtops to kitchen
- Quality chrome or matt black tapware, throughout
- Quality Dulux paint
- 25 Year Structural Guarantee & 12 Month Maintenance
- Opticomm Fibre Optic Connection