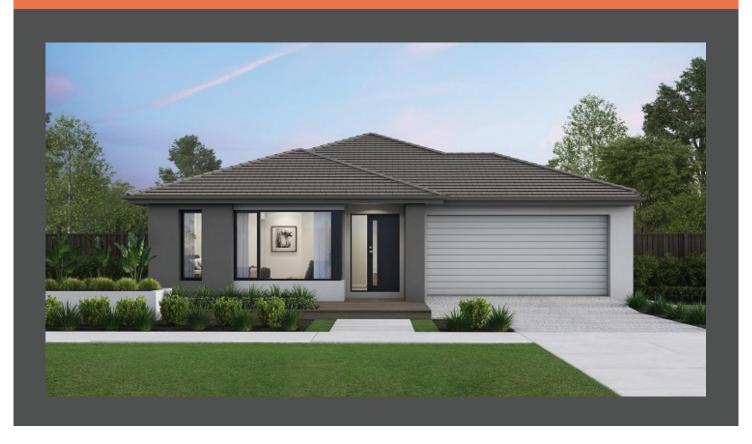

## Tribeca 25 Vogue façade. Fixed price \$677,300\*

## Lot 811 Brushtail Street, Lara Lara Lakes Estate

 Land size:
 392m²

 Home size
 232.28m²

- Fixed site costs
- Vogue facade included
- 7-Star energy rating
- Low E Double glazed thermally broken awning windows
- Low E Double glazed sliding stacker doors
- 3.5kW solar PV system
- Quality flooring throughout
- 2400mm high ceilings
- 900mm Westinghouse kitchen appliances
- 20mm stone benchtops to kitchen
- Quality chrome or matt black tapware, throughout
- Quality Dulux paint
- 25 Year Structural Guarantee & 12 Month Maintenance
- Opticomm Fibre Optic Connection