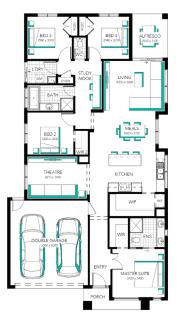

## Ashbourne Grand Pantry 23 (28.3), Sierra - Hebel 2 Façade

Lot 804 (400m<sup>2</sup>) Lara Lakes, LARA Land Orientation: NORTH