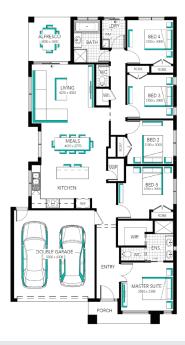

Feature staircase balustrade

Solar PV system & LED lighting

7 star rating with Double glazing throughout

Edgewood 23 (5B), Riveria 2 Façade

Lot 804 (400m²) Lara Lakes, LARA Land Orientation: NORTH