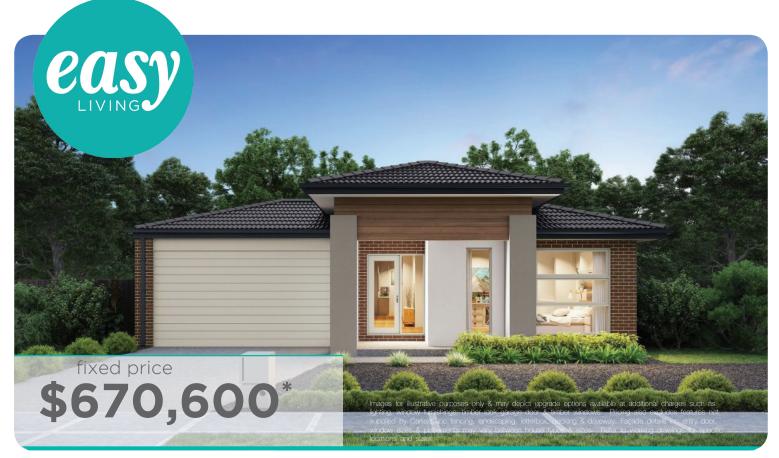

Feature staircase balustrade

Solar PV system & LED lighting

7 star rating with Double glazing throughout

Edgewood 23 (5B), Riveria 2 Façade

Lot 804 (400m²) Lara Lakes, LARA Land Orientation: NORTH