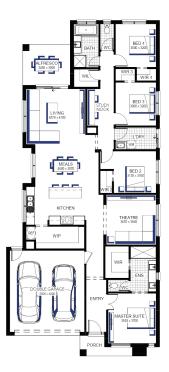

Portland Grand Pantry 26 MK2 (32.3), Halifax - Hebel Façade

Lot 804 (400m²) Lara Lakes, LARA Lot Orientation: NORTH