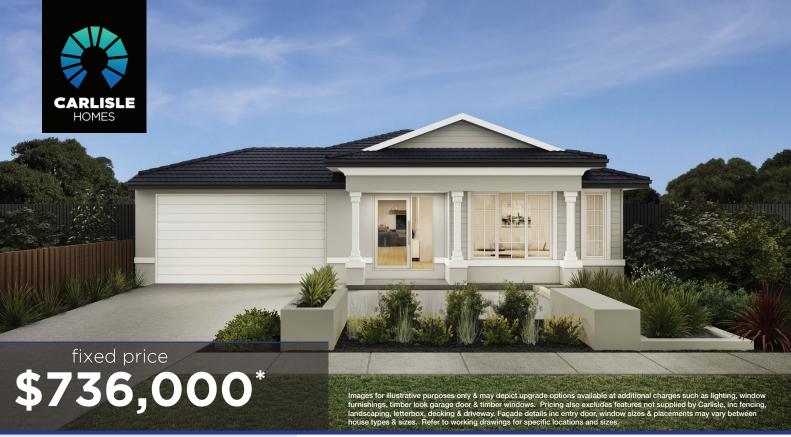

Portland Grand Pantry 26 MK2 (32.3), Halifax - Hebel Façade

Lot 804 (400m²) Lara Lakes, LARA Lot Orientation: NORTH

## Live Like A Star

Build your dream family home!

Includes a huge list of standard inclusions

Plus 'Live Like a Star' with our luxury promotional inclusions\*\*

- √ Fixed price site costs and connections
- Developer and council requirements
- √ 20mm Caesarstone to kitchen benchtop
- √ Fisher & Paykel kitchen appliances
- √ Clear glass splashback or tiles to kitchen
- √ Opulent bathroom fit-out
- √ 20mm Caesarstone to bathroom and ensuite(s) benchtops
- √ Laundry fit-out
- √ Double glazing to windows
- √ Feature staircase balustrade
- √ LED lighting
- √ Upgraded H-Class slab
- √ Entertainer door
- √ 7 star energy rating