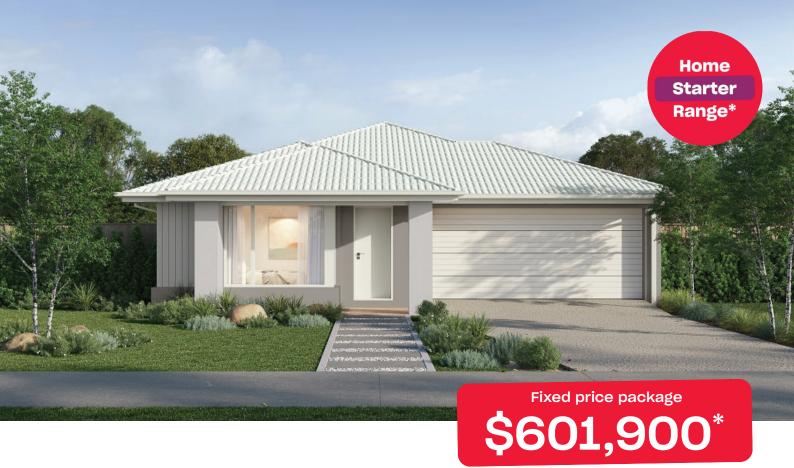

## Abode 20

## Lara Lakes Lara - 400m<sup>2</sup>

## 804 Stringybark Drive

- # Fixed site costs
- # Sidney facade included
- # 7-star energy rating
- # Quality floor coverings throughout
- # 600mm stainless steel kitchen appliances
- # Double glazed windows and sliding doors
- # 3.5K solar PV system
- # Choice of Industrial or Coastal colour scheme
- # 12 month maintenance period
- # 25 year structural guarantee
- # Opticomm Fibre Optic Connection