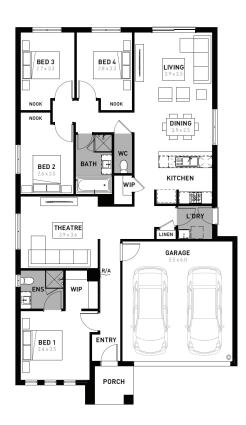

## Abode 20

## Lara Lakes Lara - 400m<sup>2</sup>

## 804 Stringybark Drive

- # Fixed site costs
- # Sidney facade included
- # 7-star energy rating
- # Quality floor coverings throughout
- # 600mm stainless steel kitchen appliances
- # Double glazed windows and sliding doors
- # 3.5K solar PV system
- # Choice of Industrial or Coastal colour scheme
- # 12 month maintenance period
- # 25 year structural guarantee
- # Opticomm Fibre Optic Connection