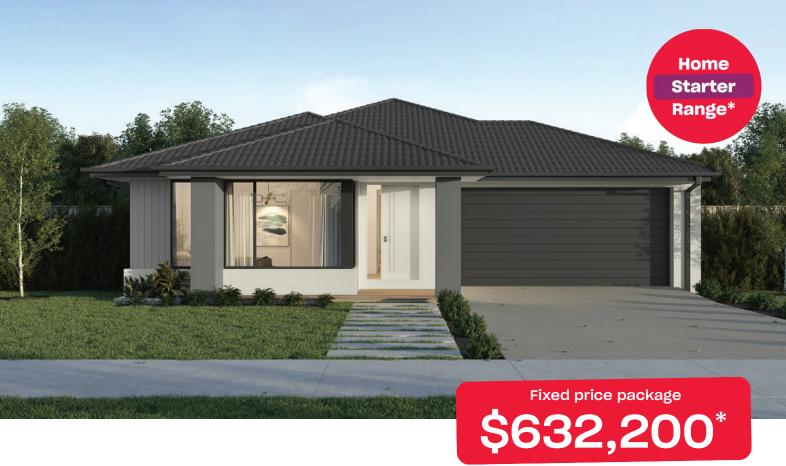

## **Entertainer 25**

## Lara Lakes Lara - 392m<sup>2</sup>

## 811 Brushtail Street

- # Fixed site costs
- # Sidney facade included
- # 7-star energy rating
- # Quality floor coverings throughout
- # 600mm stainless steel kitchen appliances
- # Double glazed windows and sliding doors
- # 3.5K solar PV system
- # Choice of Industrial or Coastal colour scheme
- # 12 month maintenance period
- # 25 year structural guarantee
- # Opticomm Fibre Optic Connection