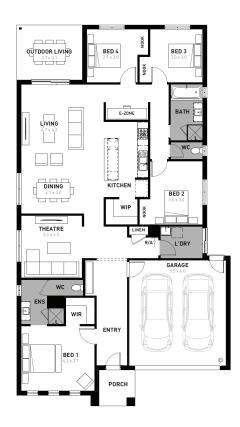

## **Entertainer 25**

## Lara Lakes Lara - 392m<sup>2</sup>

## 811 Brushtail Street

- # Fixed site costs
- # Sidney facade included
- # 7-star energy rating
- # Quality floor coverings throughout
- # 600mm stainless steel kitchen appliances
- # Double glazed windows and sliding doors
- # 3.5K solar PV system
- # Choice of Industrial or Coastal colour scheme
- # 12 month maintenance period
- # 25 year structural guarantee
- # Opticomm Fibre Optic Connection