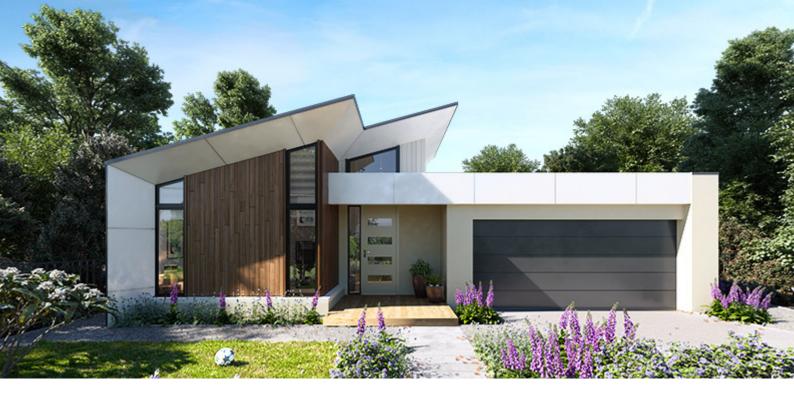

## Erskine230

Stellar

| Lot 823 Black Swan Drive<br>St Leonards<br>4 🛏 2 🚿 2 🚔 | House Size:<br>24.7SQ<br>Lot Size:<br>448m <sup>2</sup> |
|--------------------------------------------------------|---------------------------------------------------------|
| Packago Prico:                                         |                                                         |