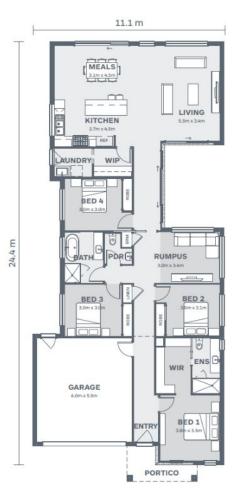

## Erskine230

Stellar

| Lot 823 Black Swan Drive<br>St Leonards<br>4 🛏 2 🚿 2 🚔 | House Size:<br>24.7SQ<br>Lot Size:<br>448m <sup>2</sup> |
|--------------------------------------------------------|---------------------------------------------------------|
| Packago Prico:                                         |                                                         |