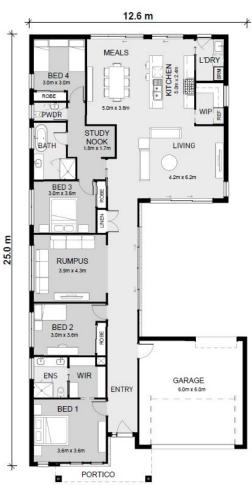

## Johanna257

Stellar

**Package Price:** 

## \$924,670

## It's all included

| Tesla Solar & Battery  |
|------------------------|
| Double Glazed Windows  |
| Colorbond Steel Roof   |
| Site Cost Allowance    |
| Developer Requirements |
|                        |