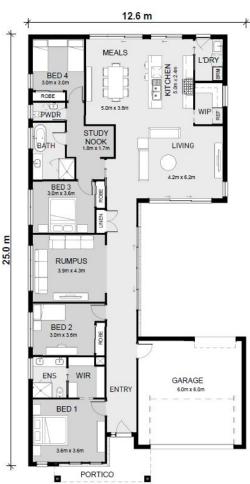

## Johanna257

Boathouse

| Lot 101 Flinders Avenue | House Size:                          |
|-------------------------|--------------------------------------|
| Lara                    | <b>29.5</b>                          |
| 4 🞮 2 🚿 2 🖨             | Lot Size:<br><b>714m<sup>2</sup></b> |