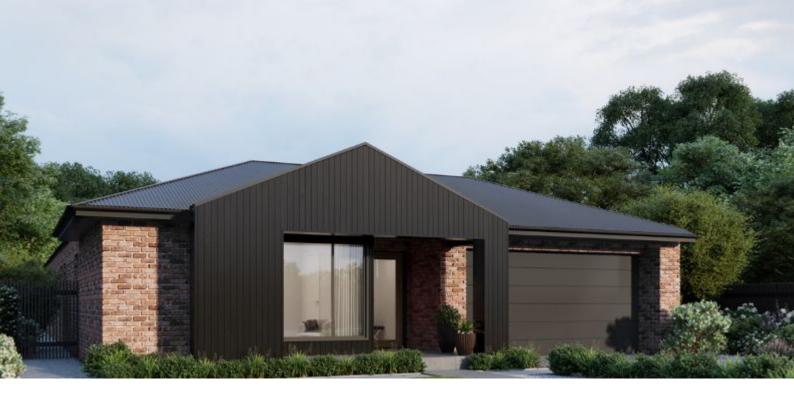

## Johanna257

Boathouse

| Lot 101 Flinders Avenue | House Size:                          |
|-------------------------|--------------------------------------|
| Lara                    | <b>29.5</b>                          |
| 4 🞮 2 🚿 2 🖨             | Lot Size:<br><b>714m<sup>2</sup></b> |