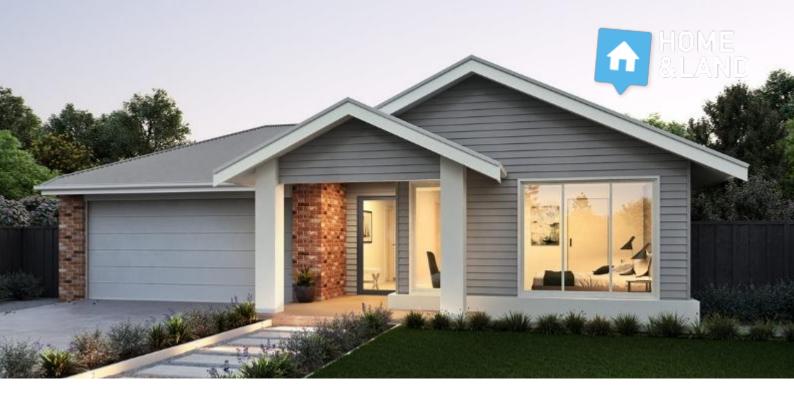

## **RIVERSIDE**246

BUNGALOW

| LOT 105 FLINDERS<br>AVENUE | 4 🛏 2 🚿 2 🚔                    |
|----------------------------|--------------------------------|
| HOME SIZE:<br>26.5SQ       | LOT SIZE:<br>508m <sup>2</sup> |
|                            |                                |
|                            |                                |