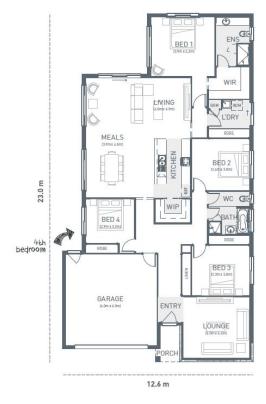

## **RIVERSIDE**246

BUNGALOW

| LOT 105 FLINDERS<br>AVENUE | 4 🛏 2 🚿 2 🚔                    |
|----------------------------|--------------------------------|
| HOME SIZE:<br>26.5SQ       | LOT SIZE:<br>508m <sup>2</sup> |
|                            |                                |
|                            |                                |