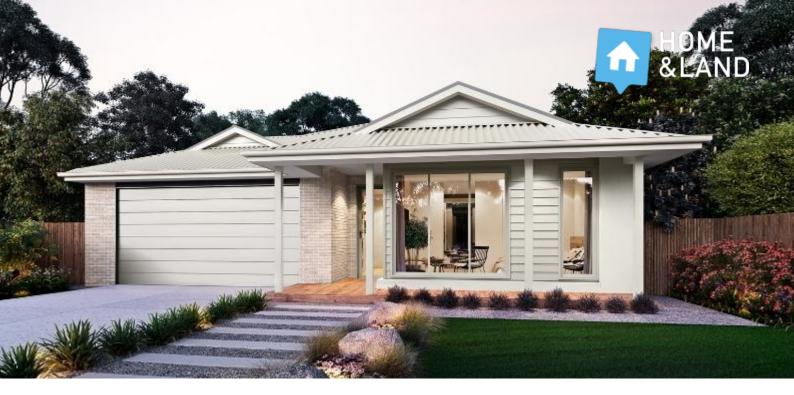

## FLINDERS235

TRADITIONAL

| LOT 106 FLINDERS<br>AVENUE<br>LARA | 4 🞮 2 🚿 2 ឝ                    |
|------------------------------------|--------------------------------|
| HOME SIZE:<br>25.3SQ               | LOT SIZE:<br>476m <sup>2</sup> |
|                                    |                                |

#### **INCLUSIONS:**

- Double glazed windows & doors
- 2kw solar system
- Colorbond steel roof
- Site cost allowance
- Developer requirements

12.5 m