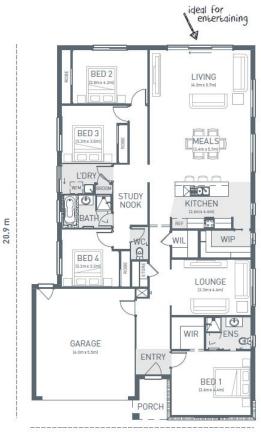

## FLINDERS235

TRADITIONAL

| LOT 106 FLINDERS<br>AVENUE<br>LARA | 4 🞮 2 🚿 2 ឝ                    |
|------------------------------------|--------------------------------|
| HOME SIZE:<br>25.3SQ               | LOT SIZE:<br>476m <sup>2</sup> |
|                                    |                                |