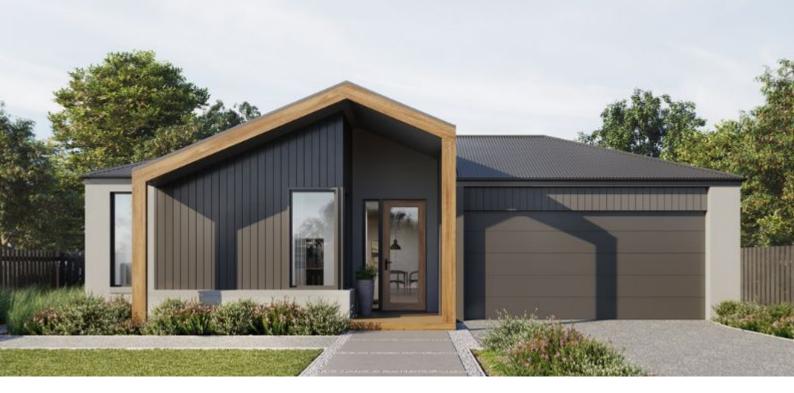

## Cumberland206

Element

| Lot 108 Flinders Avenue<br>Lara<br>3 🛏 2 🚿 2 🚍 | House Si<br>22.2SQ<br>Lot Size:<br>420m <sup>2</sup> |
|------------------------------------------------|------------------------------------------------------|
|------------------------------------------------|------------------------------------------------------|