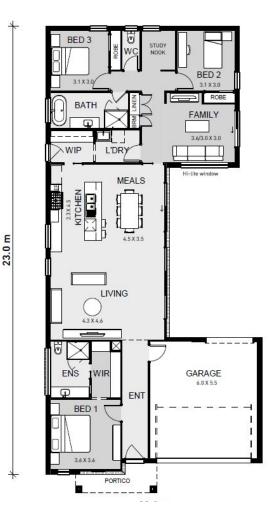

## Cumberland206

Element

| Lot 108 Flinders Avenue<br>Lara<br>3 🛏 2 🚿 2 🚍 | House Si<br>22.2SQ<br>Lot Size:<br>420m <sup>2</sup> |
|------------------------------------------------|------------------------------------------------------|
|------------------------------------------------|------------------------------------------------------|