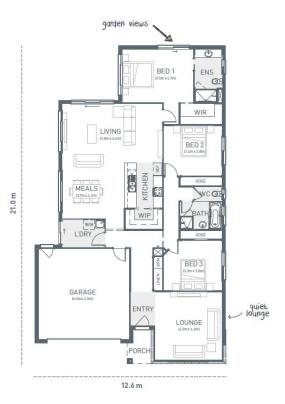

# **RIVERSIDE**221

CLASSIC

| LOT 112 FLINDERS<br>AVENUE | 3 🛏 2 🚿 2 🚔                    |
|----------------------------|--------------------------------|
| HOME SIZE:<br>23.7SQ       | LOT SIZE:<br>420m <sup>2</sup> |
|                            |                                |