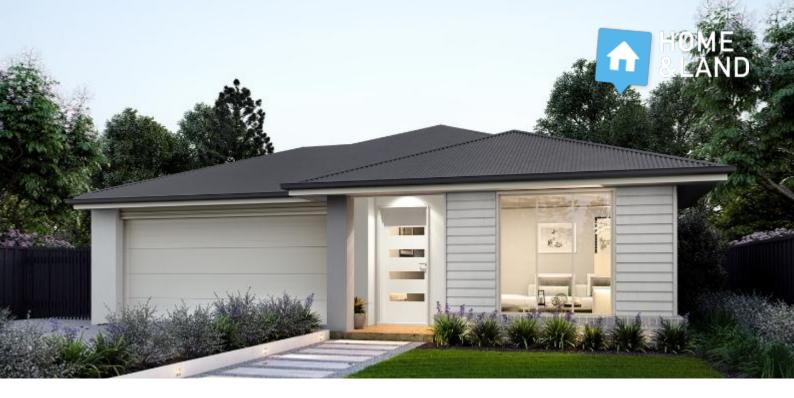

# **RIVERSIDE**221

CLASSIC

| LOT 112 FLINDERS<br>AVENUE | 3 🛏 2 🚿 2 🚔                    |
|----------------------------|--------------------------------|
| HOME SIZE:<br>23.7SQ       | LOT SIZE:<br>420m <sup>2</sup> |
|                            |                                |