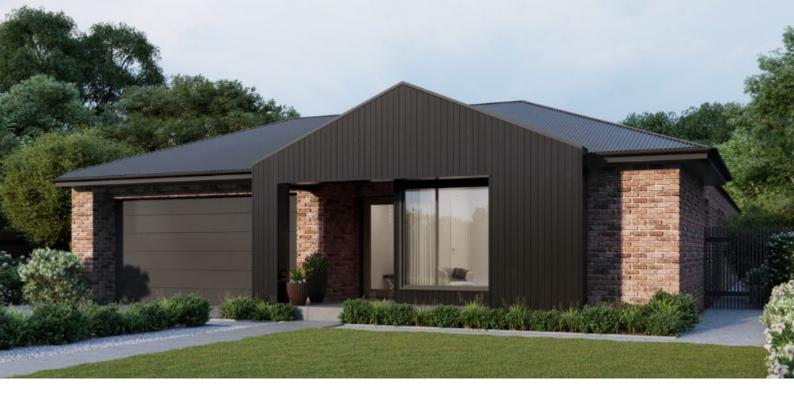

## Carisbrook206

Boathouse

| Lot 112 Flinders Avenue |
|-------------------------|
| 3 🛏 2 🚿 2 🖨             |
|                         |
| Package Price:          |

## \$781,000

## It's all included

| Tesla Solar & Battery  |
|------------------------|
| Double Glazed Windows  |
| Colorbond Steel Roof   |
| Site Cost Allowance    |
| Developer Requirements |

Γœ.

f | p

hamlan.com.au