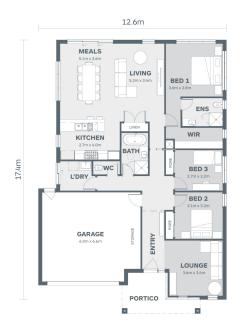

Contact your new home consultant today

House Size: 22.2SQ

Lot Size:

420m<sup>2</sup>

Chris Dooling chris@hamlan.com.au 0458007776

Local Builders. Local Suppliers. Local People.

Images are for illustrative purposes only and may not represent the final product. Prices are based on availability and price of land. Hamlan Homes reserves the right to alter any price or substitute any home without prior notice. All house and land packages are subject to developers final approval. Speak to a new home consultant for more information. www.hamlan.com.au Images are for illustrative purposes only and may not represent the final product. Prices are based on availability and price of land. Hamlan Homes reserves the right to alter any price or substitute any home without prior notice. Speak to a new home consultant for more information. www.hamlan.com.au