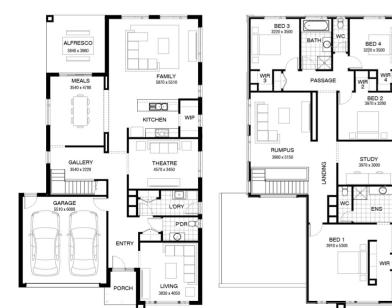

## from **\$846,189**



Fullerton facade Home size : 40.54 SQ

## 🛱 4 🚑 3 🚔 2 📠 414 ѕом

## Lot 205 Grevillea Court, Lara (Flinders Walk)

- Site Costs Including Rock Assurance
- Council and Developer Requirements
- 12 Month Price Freeze With Option To Extend
- Quality Assured With Our 30-Year Structural Guarantee
- Multiple Floorplan Options Available
- Choice of Facade



## Corey Cox

0427 031 129

corey.cox@burbank.com.au www.burbank.com.au

<sup>1</sup>Images are for illustrative purposes only and may include upgrade items, fixtures, finishes available at an additional cost. Burbank does not supply items such as furniture, landscaping, fencing and external lighting. Any prices listed do not include the supply of these items. Packages are subject to availability and to the subject to developer's design revi