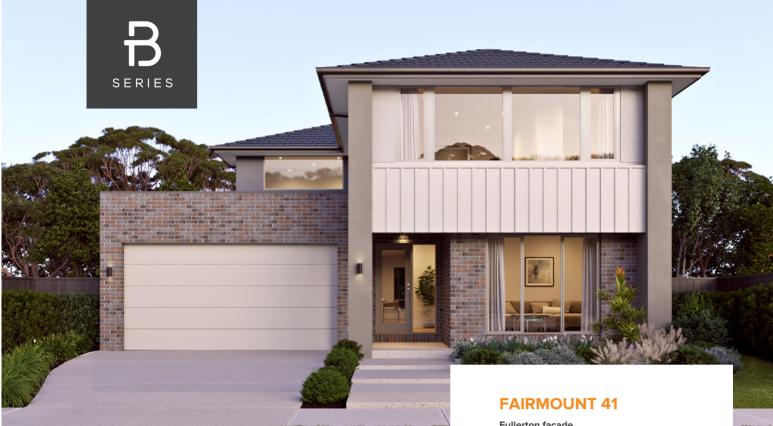

## from **\$846,189**

Fullerton facade Home size : 40.54 SQ

## 🛱 4 🚑 3 🚔 2 📠 414 ѕом