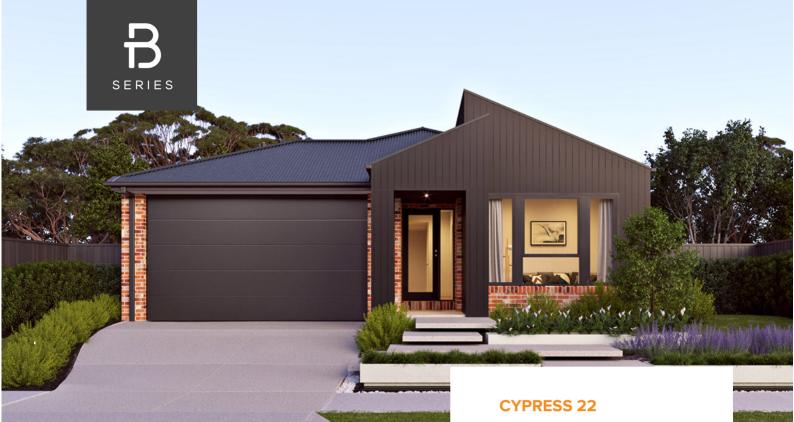

from \$690,789



Pasadena facade Home size : 22.25 SQ

△4 △2 ⊖2 ■ 400 som

## Lot 207 Grevillea Court, Lara (Flinders Walk)

- Site Costs Including Rock Assurance
- Council and Developer Requirements
- 12 Month Price Freeze With Option To
- Quality Assured With Our 30-Year
- Multiple Floorplan Options Available
- Choice of Facade





**Corey Cox** 

0427 031 129

corey.cox@burbank.com.au www.burbank.com.au

'Images are for illustrative purposes only and may include upgrade items, fixtures, finishes available at an additional cost. Burbank does not supply items such as furniture, landscaping, fencing and external lighting. Any prices listed do not include the supply of these items. Packages are subject to availability and to the subject to developer's design review panel and councils fi