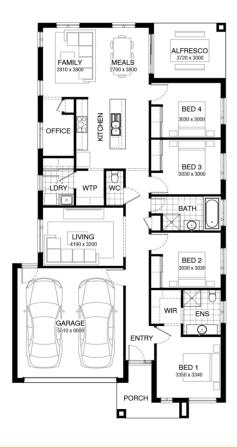

from \$690,789



Pasadena facade Home size : 22.25 SQ

△4 △2 ⊖2 ■ 400 som

## Lot 207 Grevillea Court, Lara (Flinders Walk)

- Site Costs Including Rock Assurance
- Council and Developer Requirements
- 12 Month Price Freeze With Option To
- Quality Assured With Our 30-Year
- Multiple Floorplan Options Available
- Choice of Facade





**Corey Cox** 

0427 031 129

corey.cox@burbank.com.au www.burbank.com.au

'Images are for illustrative purposes only and may include upgrade items, fixtures, finishes available at an additional cost. Burbank does not supply items such as furniture, landscaping, fencing and external lighting. Any prices listed do not include the supply of these items. Packages are subject to availability and to the subject to developer's design review panel and councils final approval. Pack