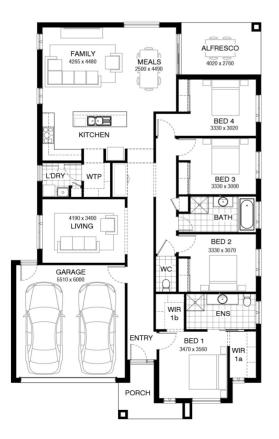

## from **\$703,889**

SELLILLI MAN



\*Images are for illustrative purposes only and may include upgrade items, fixtures, finishes available at an additional cost. Burbank does not supply items such as furniture, landscaping, fencing and external lighting. Any prices listed do not include the supply of these items. Packages are subject to availability and to the subject to developer's design review panel and councit's final approx! Package price excludes stamp day on land, legal fees and conveyancing costs. For detailed home pricing, please consult Burbank sales consultant for further information. Burbank reserves the right to alter the image, descriptions, and/or pricing at any time without notice. All designs are the property of Burbank and must not be used, reproduced, copied or varied, wholy or in part without written p