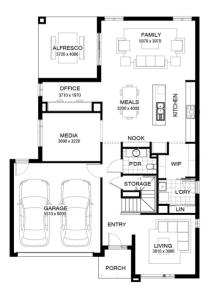

## Lot 213 Grevillea Court, Lara (Flinders Walk)

- Site Costs Including Rock Assurance
- Council and Developer Requirements
- 12 Month Price Freeze With Option To
- Quality Assured With Our 30-Year
- Multiple Floorplan Options Available
- Choice of Facade