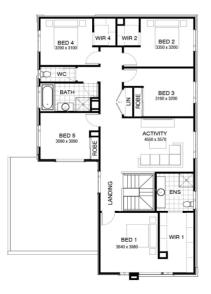

## Lot 213 Grevillea Court, Lara (Flinders Walk)

- Site Costs Including Rock Assurance
- Council and Developer Requirements
- 12 Month Price Freeze With Option To
- Quality Assured With Our 30-Year
- Multiple Floorplan Options Available
- Choice of Facade