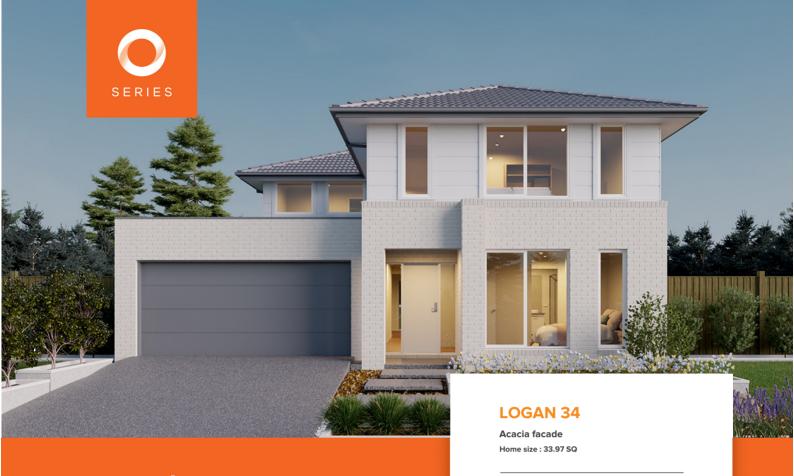

from \$782,089

## Lot 214 Grevillea Court, Lara (Flinders Walk)

- Site Costs Including Rock Assurance
- Council and Developer Requirements
- 12 Month Price Freeze With Option To Extend
- Quality Assured With Our 30-Year Structural Guarantee
- Multiple Floorplan Options Available
- Choice of Facade