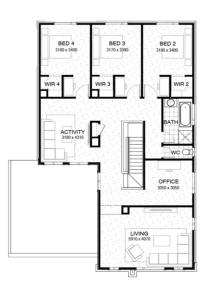

## ALFRESCO 3840 x 3120 MEALS 3200 x 4700 FAMILY 8840 x 4410 WIL UDRY DDRY ENS ENTRY PORCH S830 x 3220 ENTRY

△4 →3 ⇔2 ■ 402 sqm