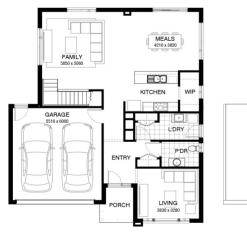

# from \$770,789





Moorpark facade Home size : 27.53 SQ

## Ө 4 Ә 3 ⊜ 2 ⊞ 407 ѕом

#### Lot 215 Grevillea Court, Lara (Flinders Walk)

- Site Costs Including Rock Assurance ٠
- Council and Developer Requirements •
- 12 Month Price Freeze With Option To Extend
- Quality Assured With Our 30-Year . Structural Guarantee
- Multiple Floorplan Options Available
- Choice of Facade



### **Corey Cox**

0427 031 129

corey.cox@burbank.com.au www.burbank.com.au

\*Images are for illustrative purposes only and may include upgrade items, fixtures, finishes available at an additional cost. Burbank does not supply items such as furniture, landscaping, fencing and external lighting, Any prices listed do not include the supply of these items. Packages are subject to availability and to the subject to developer's design