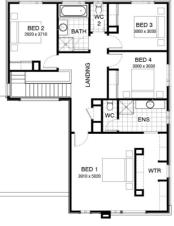

# from \$770,789





Moorpark facade Home size : 27.53 SQ

## Ө 4 Ә 3 ⊜ 2 ⊞ 407 ѕом

#### Lot 215 Grevillea Court, Lara (Flinders Walk)

- Site Costs Including Rock Assurance ٠
- Council and Developer Requirements •
- 12 Month Price Freeze With Option To Extend
- Quality Assured With Our 30-Year . Structural Guarantee
- Multiple Floorplan Options Available
- Choice of Facade



### **Corey Cox**

0427 031 129

corey.cox@burbank.com.au www.burbank.com.au

\*Images are for illustrative purposes only and may include upgrade items, fixtures, finishes available at an additional cost. Burbank does not supply items such as furniture, landscaping, fencing and external lighting, Any prices listed do not include the supply of these items. Packages are subject to availability and to the subject to developer's design re