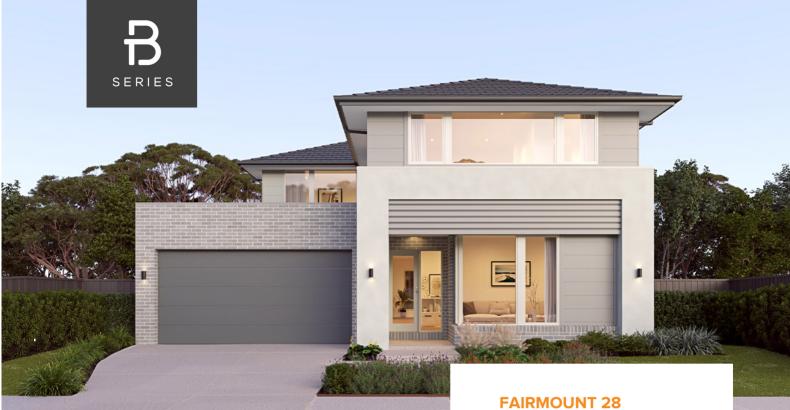

# from \$770,789





Moorpark facade Home size : 27.53 SQ

## Ө 4 Ә 3 ⊜ 2 ⊞ 407 ѕом

#### Lot 215 Grevillea Court, Lara (Flinders Walk)

- Site Costs Including Rock Assurance ٠
- Council and Developer Requirements •
- 12 Month Price Freeze With Option To Extend
- Quality Assured With Our 30-Year . Structural Guarantee
- Multiple Floorplan Options Available
- Choice of Facade



### **Corey Cox**

0427 031 129

corey.cox@burbank.com.au www.burbank.com.au

\*Images are for illustrative purposes only and may include upgrade items, fixtures, finishes available at an additional cost. Burbank does not supply items such as furniture, landscaping, fencing and external lighting, Any prices listed do not include the supply of these items. Packages are subject to availability and to the subject to