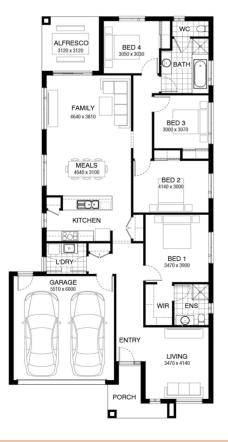

## from **\$728,089**



\*Images are for illustrative purposes only and may include upgrade items, fixtures, finishes available at an additional cost. Burbank does not supply items such as furniture, landscaping, fencing and external lighting, Any prices listed do not include the supply of these items. Packages are subject to availability and to the subject to developer's design review panel and councit's final approvel. Package price excludes stamp duty on land, legal fees and conveyancing costs. For detailed home princing, please costs Burbank sales consultant for further information. Burbank reserves the right to alter the image, descriptions, and/or pricing at any time without notice. All designs are the property of Burbank and must not be used, reproduced, copied or varied wholtp or in part without written