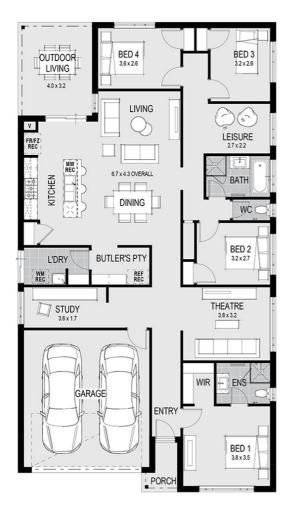

### House Plan:

# LOT #706 Lara Lakes Address: Stringybark Drive, Lara, 3212 Paris 25 - Melbourne - Classic Package Price From Package Price From Package Price FromPackage Price From

#### House Features:

- NBN connection, Council Charges & Developer Requirements
- \$30,000 Designer Kitchen Included - 1200mm island bench with stone benchtops, Westinghouse 900mm appliances with freestanding stove, Integrated rangehood, Soft close doors & drawers, high gloss cabinetry, subway tiled splashback, double pull out bin
- Coloured throughout Driveway
- For a limited time only the Electronic Smart Lock
   Upgrade is included for Free!
- 7-Star Energy Efficiency and NCC Requirements Included
- Corner Treatment