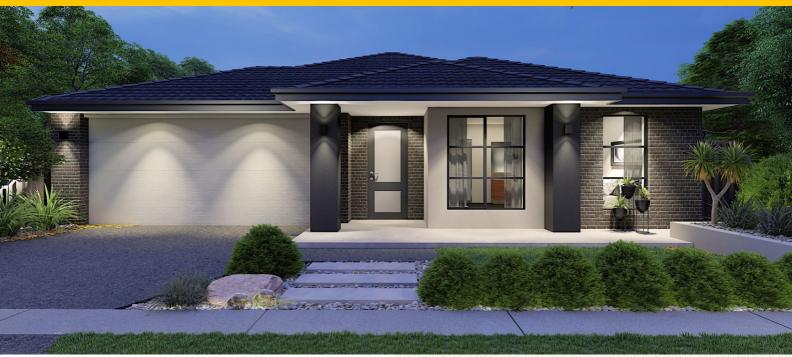

# LOT #706 Lara Lakes Address: Stringybark Drive, Lara, 3212 Paris 25 - Melbourne - Classic Package Price From Package Price From Package Price FromPackage Price From

### About package:

- All our house designs are fully customisable or bring your own design
  Home Group will build it!
- Home Group will build it!

Including our \$30,000 DESIGNER KITCHEN:

- Huge 1200mm Wide Island Bench with breakfast bar
- Stone Benchtops
- European High Gloss Cabinetry
- Lift up overhead Cupboards
- Extensive Drawers
- 900mm Westinghouse Freestanding Stove
- Integrated Electrolux Rangehood
- Microwave recess with pot drawer
- All of this included in your new home
- Category 1 façade
- Timber laminate flooring & loop pile carpet
- Coloured Concrete Driveway
- Stone benchtops to kitchen, ensuite and bathroom
- European Design flickmixer tapware
- Rain head showers
- Council and Developer Requirements
- Tiled shower bases
- Double Lock Up Garage with remote control door
- Gas ducted heating throughout
- Fixed site costs
- 7 Star Energy Rating
- Solar System