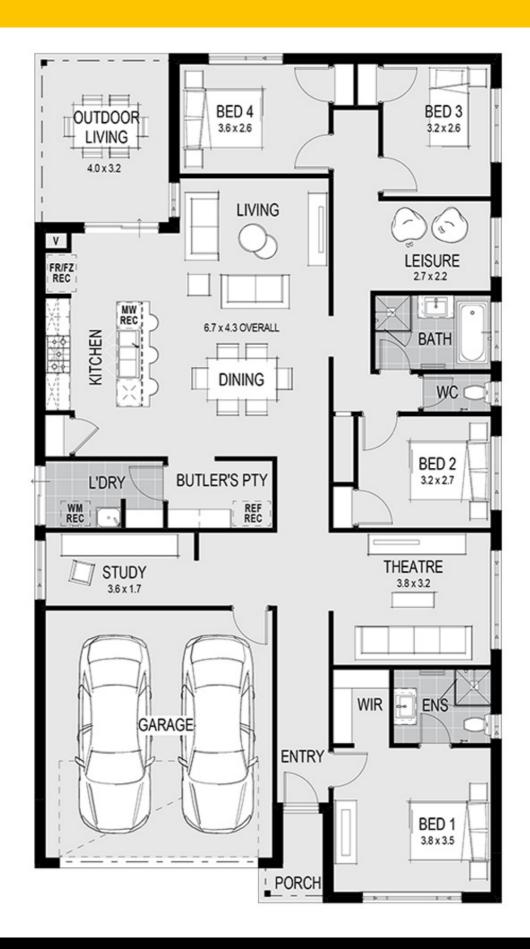

### House Plan:

# LOT #706 Lara Lakes Address: Stringybark Drive, Lara, 3212 Paris 25 - Melbourne - Classic Package Price From Package Price From Package Price FromPackage Price From

#### House Features:

- NBN connection, Council Charges & Developer Requirements
- \$30,000 Designer Kitchen Included - 1200mm island bench with stone benchtops, Westinghouse 900mm appliances with freestanding stove, Integrated rangehood, Soft close doors & drawers, high gloss cabinetry, subway tiled splashback, double pull out bin
- Coloured throughout Driveway
- For a limited time only the Electronic Smart Lock
   Upgrade is included for Free!
- 7-Star Energy Efficiency and NCC Requirements Included
- Corner Treatment