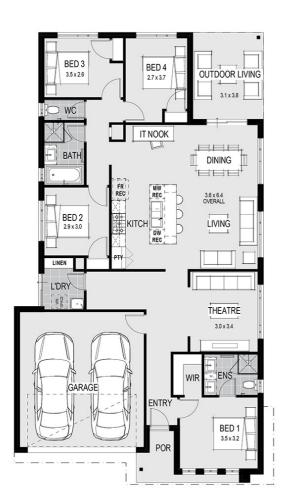

#### House Plan:



### **LOT #710**

Lara Lakes

Address: Stringybark Drive, Lara, 3212



 $436 \, \text{m}^2$ 

### Amelia 21 - Melbourne - Classic

Package Price From

**4** 

**2** 

**₽** 2

ഹ 21 sq

\$667,000\*

#### About package:

- · All our house designs are fully customisable or bring your own design
- Home Group will build it!

### Including our \$30,000 DESIGNER KITCHEN:

- Huge 1200mm Wide Island Bench with breakfast bar
- Stone Benchtops
- European High Gloss Cabinetry
- Lift up overhead Cupboards
- Extensive Drawers
- 900mm Westinghouse Freestanding Stove
- Integrated Electrolux Rangehood
- Microwave recess with pot drawer
- All of this included in your new home
- · Category 1 façade
- Timber laminate flooring & loop pile carpet
- Coloured Concrete Driveway
- Stone benchtops to kitchen, ens