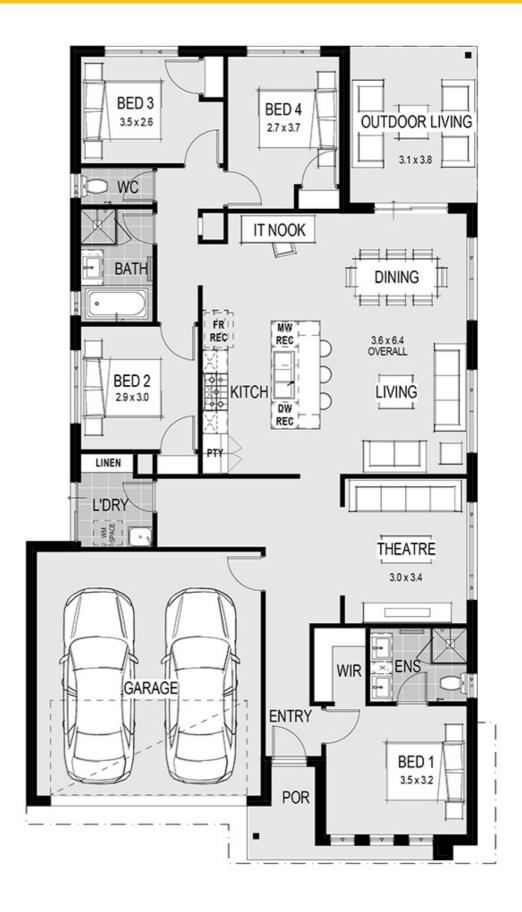

and specifications shown are subject to change without notice, and are subject to final confirmation upon the terms of any agreement with Home Group at the time of purchase. For full terms and conditions applicable please see www.homegroup.com.au/terms



#### **House Features:**

- \$30,000 Designer Kitchen Included - 1200mm island bench with stone benchtops, Westinghouse 900mm appliances with freestanding stove, Integrated rangehood, Soft close doors & drawers, high gloss cabinetry, subway tiled splashback, double pull out bin
- NBN connection, Council Charges & Developer Requirements
- Corner Treatment
- Coloured throughout Driveway
- Titled Block!
- For a limited time only the Electronic Smart Lock Upgrade is included for Free!
- 7-Star Energy Efficiency and NCC Requirements Included



# **ENQUIRE NOW:**

Group