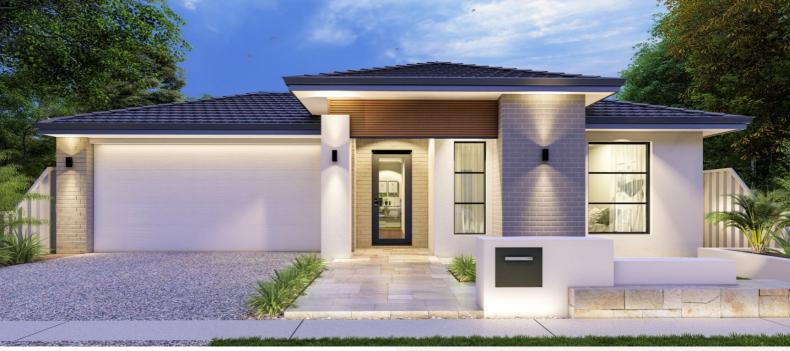

## Maldives 24 - Melbourne - Classic

Package Price From

**4** 

**2** 

**₽** 2

\$715,000\*

#### All of this included in your new home

- · Category 1 façade
- Timber laminate flooring & loop pile carpet
- Coloured Concrete Driveway
- Stone benchtops to kitchen, ensuite and bathroom
- European Design flickmixer tapware
- · Rain head showers
- · Council and Developer Requirements
- Tiled shower bases
- · Double Lock Up Garage with remote control door
- · Gas ducted heating throughout
- · Fixed site costs
- 7 Star Energy Rating
- Solar System