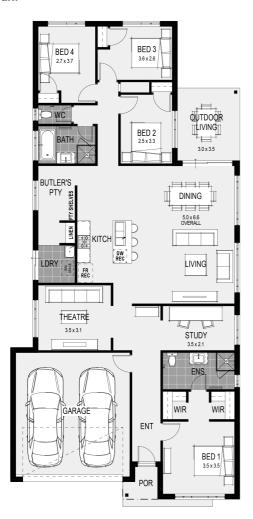

#### **House Plan:**

## Maldives 24 - Melbourne - Classic

Package Price From

**4** 

**2** 

**₽** 2

\$715,000\*