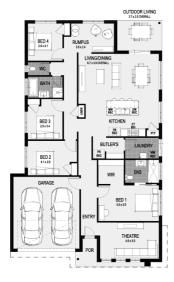

**House Plan:** 

# Madison 25 - Melbourne - Classic

Package Price From

**4** 

**2** 

₽ 2

\$730,000\*