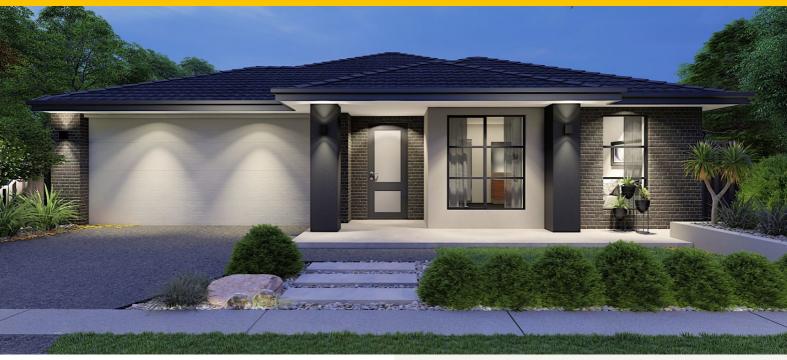

# Madison 25 - Melbourne - Classic

Package Price From

**4** 

**2** 

₽ 2

\$730,000\*

## Including our \$30,000 DESIGNER KITCHEN:

- Huge 1200mm Wide Island Bench with breakfast bar
- Stone Benchtops
- European High Gloss Cabinetry
- · Lift up overhead Cupboards
- Extensive Drawers
- 900mm Westinghouse Freestanding Stove
- Integrated Electrolux Rangehood
- · Microwave recess with pot drawer
- All of this included in your new home
- · Category 1 façade
- Timber laminate flooring & loop pile carpet
- Coloured Concrete Driveway
- · Stone benchtops to kitchen, ensuite and bathroom
- European Design flickmixer tapware
- · Rain head showers
- · Council and Developer Requirements
- Tiled shower bases
- Double Lock Up Garage with remote control door
- · Gas ducted heating throughout
- · Fixed site costs
- 7 Star Energy Rating
- Solar System

#### **House Features:**

- NBN connection, Council Charges & Developer Requirements
- \$30,000 Designer Kitchen Included - 1200mm island bench with stone benchtops, Westinghouse 900mm appliances with freestanding stove, Integrated rangehood, Soft close doors & drawers, high gloss cabinetry, subway tiled splashback, double pull out bin
- Coloured throughout Driveway
- 7-Star Energy Efficiency and NCC Requirements Included
- For a limited time only the Electronic Smart Lock Upgrade is included for Free!
- Corner Treatment