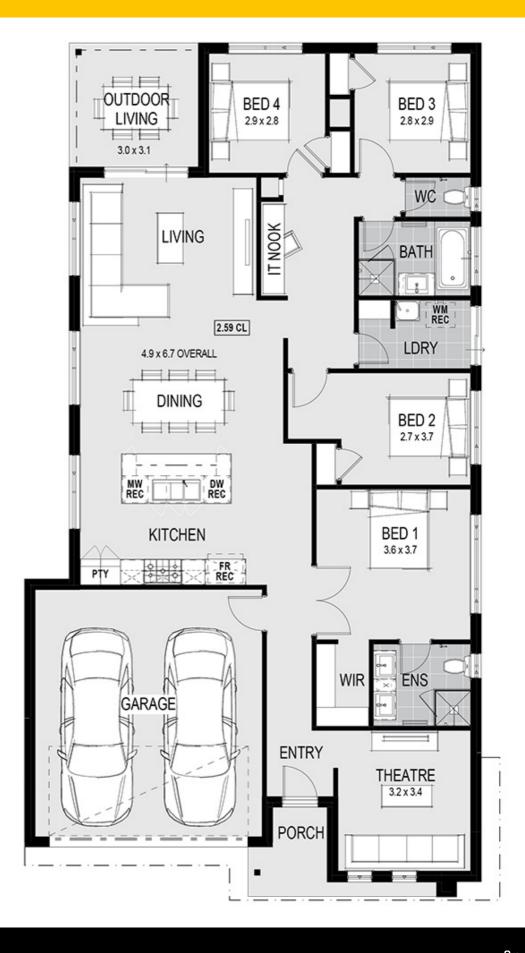

7. \*All Prices and specifications shown are subject to change without notice, and are subject to final confirmation upon the terms of any agreement with Home Group at the time of purchase. For full terms and conditions applicable please see www.homegroup.com.au/terms



#### **House Features:**

- NBN connection, Council Charges & Developer Requirements
- \$30,000 Designer Kitchen Included - 1200mm island bench with stone benchtops, Westinghouse 900mm appliances with freestanding stove, Integrated rangehood, Soft close doors & drawers, high gloss cabinetry, subway tiled splashback, double pull out bin
- Coloured throughout Driveway
- Corner Treatment
- 7-Star Energy Efficiency and NCC Requirements Included
- For a limited time only the Electronic Smart Lock Upgrade is included for Free!



# **ENQUIRE NOW:**

Group

\*All Images and plans depicted are for illustrative purposes only and are subject to change. This work or any part of it may not be reproduced or copied in any form without the prior written consent of Home Group. © Home Group Pty Ltd CDB-U 59667. \*All Prices and specifications shown are subject to change without notice, and are subject to final confirmation upon the terms of any agreement with Home Group at the time of purchase. For full terms and conditions applicable please see www.homegroup.com.au/terms