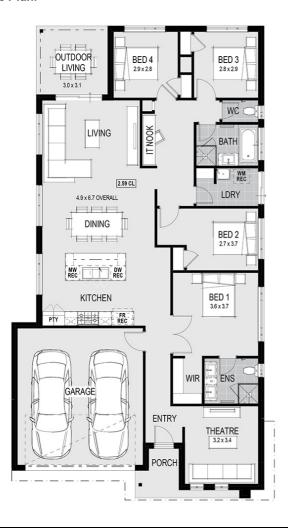

#### House Plan:



### **LOT #810**

Lara Lakes

Address: Brushtail Street, Lara, 3212



415 m<sup>2</sup>

# Vegas 22 - Melbourne - Classic

Package Price From

**4** 

**2** 

**₽** 2

ഹ 22 sq

\$661,000\*

#### About package:

- · All our house designs are fully customisable or bring your own design
- Home Group will build it!

### Including our \$30,000 DESIGNER KITCHEN:

- · Huge 1200mm Wide Island Bench with breakfast bar
- · Stone Benchtops
- · European High Gloss Cabinetry
- · Lift up overhead Cupboards
- Extensive Drawers
- 900mm Westinghouse Freestanding Stove
- Integrated Electrolux Rangehood
- Microwave recess with pot drawer
- All of this included in your new home
- · Category 1 façade
- Timber laminate flooring & loop pile carpet
- Coloured Concrete Driveway
- Stone benchtops to kitchen, ens