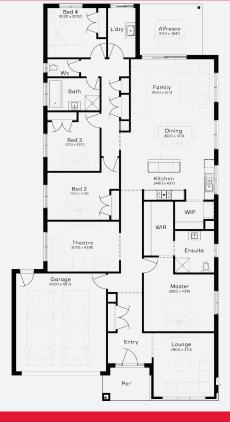

#### BERRIMA 28 | ELEVATE RANGE

Lot 801, LARA Lara Lakes Estate (552m<sup>2</sup>)

3 2