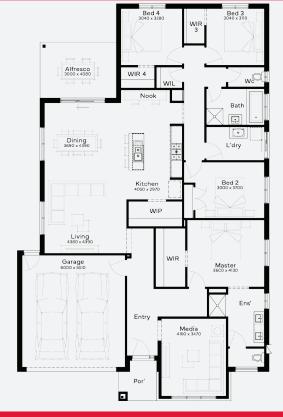

## House & Land Package

## **SIMONDS**

**FIXED PRICE GUARANTEE** 

SPEND \$5K & RECEIVE

WORTH OF UPGRADES

STRUCTURAL

LIFETIME

**GUARANTEE** 

CURLEW 27 | ELEVATE RANGE

\$789,867\*

FIRST HOME OWNERS -

## **INCLUSIONS**

- Fixed price Site Costs
- Developer & council requirements
- 40m2 of coloured concrete Driveway
- Colorbond Sectional garage door & remote controls
- 20 LED Downlights to 20 additional light points
- Floor coverings to entire house
- 20mm Stone benchtops to kitchen, Bathrooms and Ensuite
- Quality 900mm stainless steel dual fuel (gas burners and electric oven) freestanding upright cooker.
- Ducted Heating and Choice of Ducted Evaporative Cooling or Split Systems to family and master
- Plus much more!

Lot 803, LARA Lara Lakes Estate (514m²)

For enquiries please contact: Bruno Esposti - 0435219103

simonds.com.au

All Fixed Price House and Land packages are subject to approval by the Developer and Council. These packages are based on Simonds? standard floor plan with preferred siting and without any alterations. The Package Price does not include stamp duty, government charges, legal fees, or bank charges. Additional costs, including a Community Infrastructure Levy and Asset Protection Permit, are not included in the package pricing. Any alterations to the standard floor plan may result in additional charges. The land price, for the land being the subject of the Fixed Price House and Land package, and its availability must be confirmed by Simonds prior to making a purchase. Simonds reserves the right to withdraw or amend the pricing, inclusions, and promotions for the Fixed Price House and Land package at any time without prior notice. Terms and conditions apply, for more information, please refer to our terms and conditions at www.simonds.com.au/terms-and-conditions. This package is applicable to the VIC - Elevate range only. Images shown are for illustrative purposes only and may not represent the final product such as lighting, window furnishings, timber look garage door & timber windows. Façade details including entry door and window sizing may vary between house types. Pricing also excludes features such as fencing, landscaping, letterbox, decking, driveway and any notable features of the façade. For further details, please consult with your sales representative. Pricing is current as of 29/05/2025 and is subject to change.