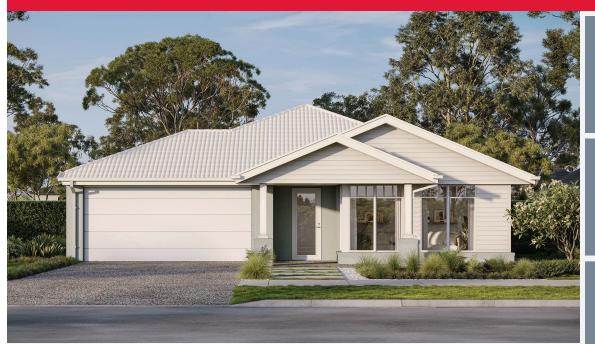

# GRANITE 25 | ELEVATE RANGE

# Lot 804, LARA Lara Lakes Estate (400m²)

 □
 □
 □
 □
 □
 □
 □
 □
 □
 □
 □
 □
 □
 □
 □
 □
 □
 □
 □
 □
 □
 □
 □
 □
 □
 □
 □
 □
 □
 □
 □
 □
 □
 □
 □
 □
 □
 □
 □
 □
 □
 □
 □
 □
 □
 □
 □
 □
 □
 □
 □
 □
 □
 □
 □
 □
 □
 □
 □
 □
 □
 □
 □
 □
 □
 □
 □
 □
 □
 □
 □
 □
 □
 □
 □
 □
 □
 □
 □
 □
 □
 □
 □
 □
 □
 □
 □
 □
 □
 □
 □
 □
 □
 □
 □
 □
 □
 □
 □
 □
 □
 □
 □
 □
 □
 □
 □
 □
 □
 □
 □
 □
 □
 □
 □
 □
 □
 □
 □

#### FIRST HOME OWNERS - \$707,263

### INCLUSIONS

- + Fixed price Site Costs
- + Developer & council requirements
- + 40m2 of coloured concrete Driveway
- + Colorbond Sectional garage door & remote controls
- + 20 LED Downlights to 20 additional light points
- + Floor coverings to entire house
- + 20mm Stone benchtops to kitchen, Bathrooms and Ensuite
- + Quality 900mm stainless steel dual fuel (gas burners and electric oven) freestanding upright cooker.
- + Ducted Heating and Choice of Ducted Evaporative Cooling or Split Systems to family and master
- + Plus much more!