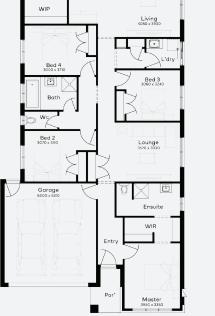

□
 □
 □
 □
 □
 □
 □
 □
 □
 □
 □
 □
 □
 □
 □
 □
 □
 □
 □
 □
 □
 □
 □
 □
 □
 □
 □
 □
 □
 □
 □
 □
 □
 □
 □
 □
 □
 □
 □
 □
 □
 □
 □
 □
 □
 □
 □
 □
 □
 □
 □
 □
 □
 □
 □
 □
 □
 □
 □
 □
 □
 □
 □
 □
 □
 □

Alfresco

#### FIRST HOME OWNERS - \$707,263

### INCLUSIONS

- + Fixed price Site Costs
- + Developer & council requirements
- + 40m2 of coloured concrete Driveway
- + Colorbond Sectional garage door & remote controls
- + 20 LED Downlights to 20 additional light points
- + Floor coverings to entire house
- + 20mm Stone benchtops to kitchen, Bathrooms and Ensuite
- + Quality 900mm stainless steel dual fuel (gas burners and electric oven) freestanding upright cooker.
- + Ducted Heating and Choice of Ducted Evaporative Cooling or Split Systems to family and master
- + Plus much more!

Lara Lakes



0

Dining

### For enquiries please contact: Bruno Esposti - 0435219103

All Fixed Price House and Land packages are subject to approval by the Developer and Council. These packages are based on Simonds? standard floor plan with preferred siting and without any alterations. The Package Price does not include stamp duty, government charges, legal fees, or bank charges. Additional costs, including a Community Infrastructure Levy and Asset Protection Permit, are not include in the package price. Any alterations of the standard floor plan may result in additional charges. The land price, for the land being the subject of the Fixed Price House and Land package, and its availability must be confirmed by Simonds prior to making a purchase. Simonds reserves the right to withdraw or amend the pri